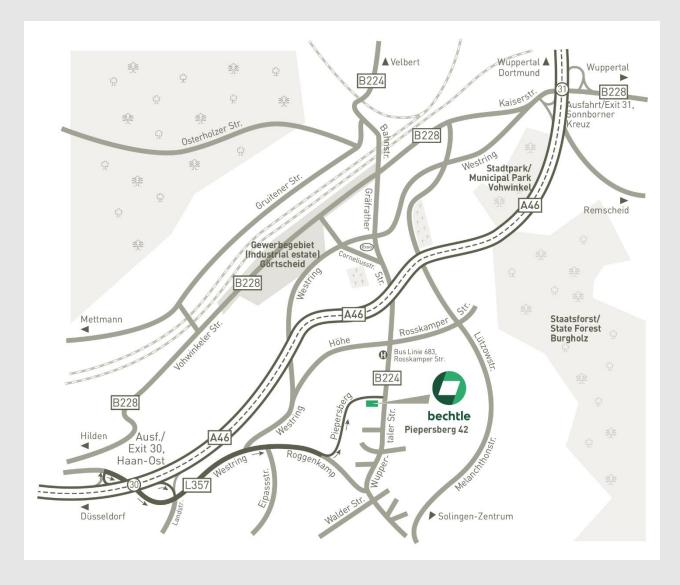

## **DIRECTIONS TO BECHTLE IT SYSTEM HOUSE SOLINGEN**

Please observe all low-emission zones!

## Coming from Düsseldorf, Duisburg, Leverkusen, Dortmund, Wuppertal:

- On the A46 motorway towards Wuppertal, take exit 30 –
- At the traffic lights, turn left onto the L357/ Westring towards Solingen.
- After approx. 900 m, turn left into Piepersberg.
- Bechtle is on the right-hand side. Parking spaces are located behind the building.

## By Public Transport from

## **Wuppertal-Vohwinkel Train Station:**

- Walk along Bahnhofstrasse heading south towards Kaiserplatz (5 minutes).
- Take the Niederflurbus (low floor bus) number 683 to the Wuppertal-Rosskamper Strasse stop (marked "H" on the map).