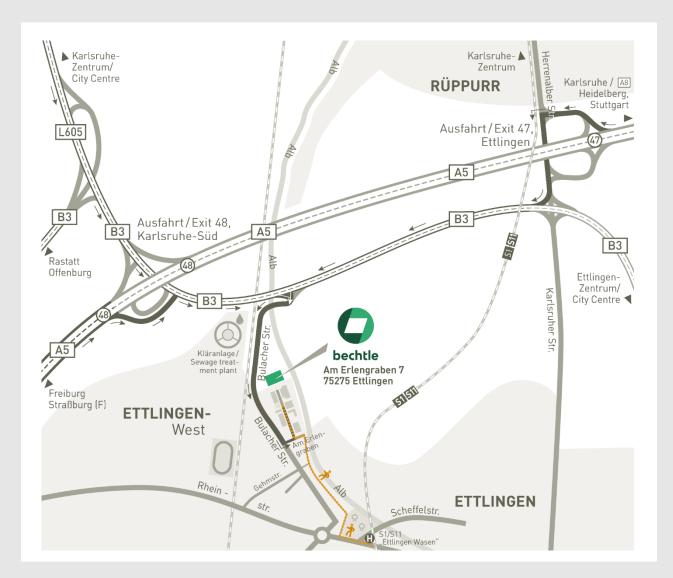

## Coming from the South (Basel, Freiburg):

- A5 direction Karlsruhe until exit 48 "Karlsruhe-Süd".
- Turn right onto the B3 towards Ettlingen.
- Take the first exit "Bulacher Str."
- Turm left onto "Am Erlengraben".
- Parking spaces are available in our parking garage or on the visitor parking lot.

## Coming from the North/east (Heidelberg, Stuttgart, from the A8):

- A5 direction Basel until exit 47 "Ettlingen".
  Turn left onto Herrenalber Str./Karlsruher Str. in the direction of Ettlingen.
- Turn right onto the B3 towards Karlsruhe.
- Take the first exit "Bulacher Str."
- Turm left onto "Am Erlengraben".
- Parking spaces are available in our parking garage or on the visitor parking lot.

## By Public Transport:

- Take streetcar line 1 or 11 from Karlsruhe main station in the
- direction of Ettlingen Albgaubad to the stop "Ettlingen Wasen".
- Continue by foot for approx. 15min. (1,2km) to the company building.