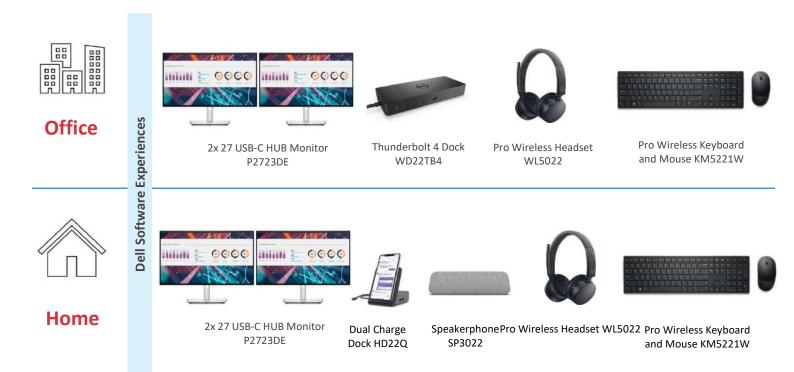

Office Service **Desk/Kiosk** 

All-in-One Height Adjustable Stand

Pro Wireless Headset WL5022

Premier Multi-Device Wireless Keyboard & Mouse KM7321W

**Dell Software Experiences** 

Office **Shop Floor** 

27 USB-C HUB Monitor P2723DE

Micro All-in-One Stand MFS22

SP3022

Premier Multi-Device Wireless Keyboard & Mouse KM7321W

Home

2x 27 USB-C HUB Monitor P2723DE

UltraSharp Speakerphone Webcam WB7022

Pro Wireless Headset WL5022

Pro Wireless Keyboard and Mouse KM5221W