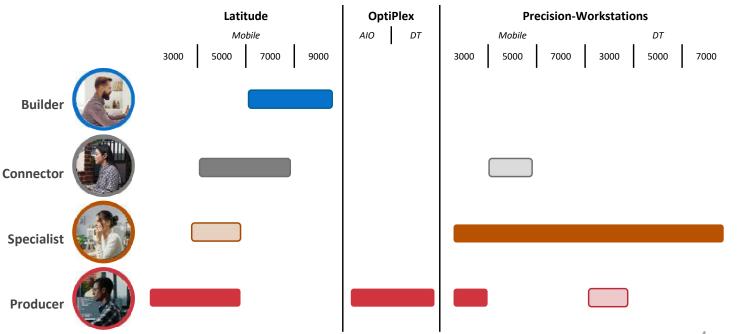

# Hybrid Work Solutions for the Builder.

Latitude 9430

ExpressConnect ExpressResponse ExpressSign-In Contextual Privacy

Dell Optimizer & Dell Peripheral Manager Integration

UltraSharp 40 Curved WUHD Monitor U4021QW

UltraSharp Webcam WB7022

Thunderbolt 4 Dock

WD22TB4

S

**Premier Wireless ANC** 

Headset WL7022

Premier Multi-Device Wireless Keyboard & Mouse KM7321W

Roam

**Dell Software Experiences** 

14 Portable Monitor C1422H

Premier Rechargeable Active Pen PN7522W

USB-C Mobile Adapter DA310

**Premier Wireless ANC** 

Headset WL7022

5)

Premier Rechargeable Wireless Mouse MS7421W

Home

UltraSharp 4K 32 Video Conferencing Monitor U3223QZ

Dual Charge Dock HD22Q

Premier Multi-Device Wireless Keyboard & Mouse KM7321W

Driven to connect teams and ensure collaboration.

Manages plans and data to advance projects.

# Hybrid Work Solutions for the Connector.

Latitude 7430 Latitude 7330 (for Roam)

ExpressConnect ExpressResponse ExpressSign-In **Contextual Privacy** 

Dell Optimizer & **Dell Peripheral** Manager Integration

Office

34 Curved Video Conferencing Monitor - C3422WE

Thunderbolt 4 Dock WD22TB4

Premier Wireless ANC Headset WL7022

**Premier Multi-Device Wireless** Keyboard & Mouse KM7321W

**Dell Software Experiences** 

Roam

14 Portable Monitor C1422H

Speakerphone with Multiport Adapter MH3021P

Premier Wireless ANC

Headset WL7022

Wireless Mouse

MS7421W

Notebook Power Bank Plus (USB-C, 65WHr)-PW7018LC

34 Curved Video Conferencing Monitor - C3422WE

**Dual Charge Dock** HD22Q

Premier Wireless ANC Headset WL7022

Premier Multi-Device Wireless Keyboard & Mouse KM7321W

Driven to specialize in unique, creative, and complex fields. Generates focused work and performs detailed analysis.

# Hybrid Work Solutions for the Specialist.

Precision 3660 Tower (for Office)

Precision 5470 (for Roam & Home)

> ExpressConnect ExpressResponse ExpressSign-In **Contextual Privacy**

**ISV** Certifications **Dell Optimizer for Precision** Easy Arrange

Office

2x UltraSharp 27 4K USB-C Hub Monitors U2723QE

UltraSharp Webcam WB7022

Premier Wireless ANC Headset WL7022

Premier Multi-Device Wireless Keyboard & Mouse KM7321W

Roam

14 Portable Monitor C1422H

Speakerphone with Multiport Adapter MH3021P

Premier Wireless ANC Headset WL7022

Premier Rechargeable Wireless Mouse MS7421W

Home

**Dell Software Experiences** 

2x UltraSharp 27 4K USB-C Hub Monitors U2723QE

Thunderbolt 4 Dock WD22TB4

SP3022

Speakerphone Premier Wireless ANC Premier Multi-Device Headset WL7022 Wireless Keyboard & Mouse KM7321W

# Hybrid Work Solutions for the Producer. (Fixed Workspace)

OptiPlex 7400 All-in-One

**OptiPlex 7000 Micro** (for Fixed Shop Floor & Home) ExpressConnect ExpressResponse

Dell Optimizer & Dell Peripheral Manager Integration

Office Service **Desk/Kiosk** 

All-in-One Height Adjustable Stand

Pro Wireless Headset WL5022

Premier Multi-Device Wireless Keyboard & Mouse KM7321W

**Dell Software Experiences** 

Office **Shop Floor** 

27 USB-C HUB Monitor P2723DE

Micro All-in-One Stand MFS22

SP3022

Premier Multi-Device Wireless Keyboard & Mouse KM7321W

Home

2x 27 USB-C HUB Monitor P2723DE

UltraSharp Speakerphone Webcam WB7022

Pro Wireless Headset WL5022

Pro Wireless Keyboard and Mouse KM5221W

**Dual Monitor** Arm MDA20

# Hybrid Work Solutions for the Producer. (Mobile Workspace)

Latitude 5430

ExpressConnect ExpressResponse ExpressSign-In Contextual Privacy

Dell Optimizer Easy Arrange