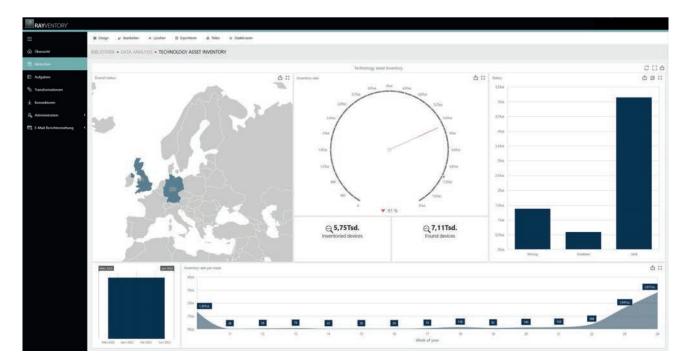

### Three steps to full transparency.

With the help of flexible inventory technologies, RayVentory enables both centralised and decentralised inventory of your IT infrastructure. Your assets are then normalised and enriched with additional vulnerability, support, data attribute and version information from the technology catalogue. Inventory2go visualises your data for different interest groups in numerous dashboards and reports for different interest groups.