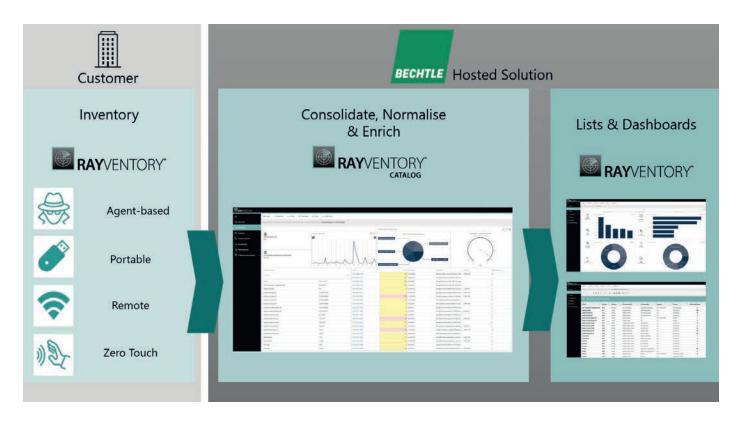

### Three steps to full transparency.

With the help of flexible inventory technologies, RayVentory enables both centralised and decentralised inventory of your IT infrastructure. Your assets are then normalised and enriched with additional vulnerability, support, data attribute and version information from the technology catalogue. Inventory2go visualises your data for different interest groups in numerous dashboards and reports for different interest groups.

## Unified Data Platform.

Our powerful technologies deliver an automated end-to-end process. Unified Data Platform combines full visibility into your IT, comprehensive data enrichment and transformation in a single solution. The result? Across-the-board transparency coupled with a high-quality foundation of IT asset information.