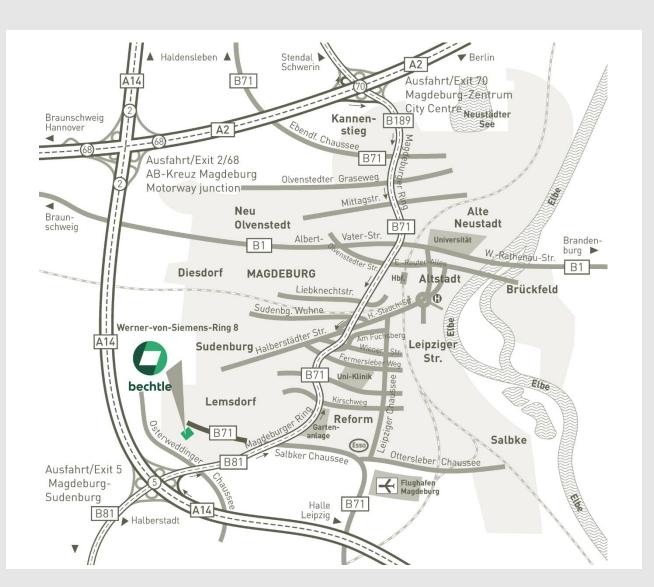

## DIRECTIONS TO BECHTLE IT SYSTEM HOUSE MAGDEBURG

Please observe all low-emission zones!

## Coming from all directions:

- A14 direction Magdeburg until exit 5 "Magdeburg-Sudenburg".
- Continue on the B81 in the direction of Magdeburg-Zentrum.
- After about 2 km, take the Börde Park exit onto Salbker Chaussee.
- Turn right, after about 400 meters turn left into Werner-von-Siemens-Ring.
- Follow the road for about 500 meters.
- There you will find Bechtle (public parking available).
- By Public Transport from Magdeburg Hbf (main station):
- Tram line 9 direction "Bördepark Ost" station
- Change to bus 54 to stop "Werner-von-Siemens-Ring" + a short walk.

Bechtle GmbH & Co.KG IT-Systemhaus Magdeburg Werner-von-Siemens-Ring 8, 39116 Magdeburg Phone +49 34205 759-32 www.bechtle.com/it-services/learning-services/schulungszentren

Your strong IT partner.

Today and tomorrow.