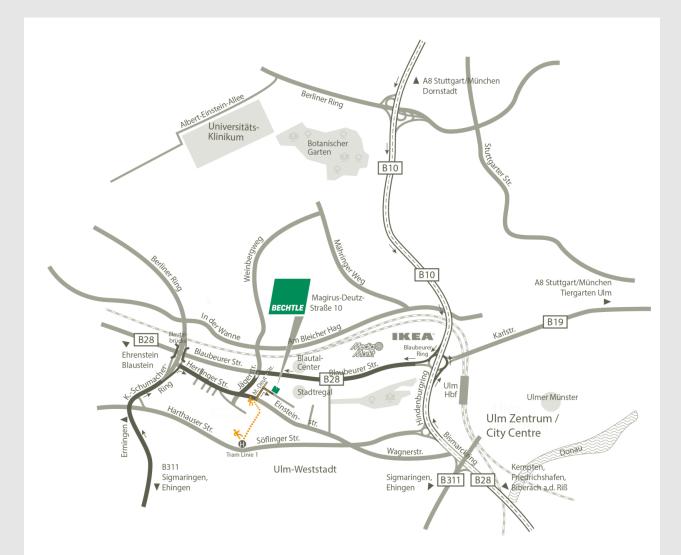

# DIRECTIONS TO BECHTLE IT SYSTEM HOUSE ULM

Please observe all low-emission zones!

## Coming from Stuttgart, Munich (A8), Göppingen (B10):

- On the A8 motorway, take exit 62 Ulm-West.
- Continue on the B10 towards Ulm, following the signs for IKEA.
- At the Blaubeurer Ring roundabout, take the exit onto B28 towards Blaubeuren.
- Continue on the B28 for approx. 1.7 km until you reach the crossroads with traffic lights after the Blautal-Center.
- Turn left into Jägerstrasse.
- At the next set of traffic lights, turn left again into Einsteinstrasse.
- Take the first turn on the left into Magirus-Deutz-Strasse (sign for Stadtregal Business Centre Ulm).
- Take the next right. Bechtle is on the left-hand side (on-site parking is available).

### Coming from Kempten, Aalen (A7), Friedrichshafen (B30):

- Take the B28 towards Ulm and go through the tunnel after the Adenauerbrücke (Adenauer Bridge).
- Follow the signs for IKEA.
- At the Blaubeurer Ring roundabout, take ... (see directions for coming from Stuttgart/Munich).

#### Coming from Sigmaringen, Ehingen (B311):

- Take the B311 towards Ulm. At Industriegebiet Donautal (industrial estate), turn left onto Westtangente towards Blaustein/Wissenschaftsstadt/ IKEA.
- Continue for 4.3 km and take the right turn before the Blautalbrücke (Blautal Bridge) towards the city centre/IKEA.
- At the first sets of traffic lights, turn right into Herrlinger Strasse towards Söflingen.
- Go straight on at the next set of lights.
- Take the first turn on the left into Magirus-Deutz-Strasse ... (see directions for coming from Stuttgart/Munich).

#### By Public Transport from Ulm Hbf (main station):

From the main station take tram line 1 towards Söflingen to the final stop "Söflingen", continue on foot about 6 minutes. to the training center in Magirus-Deutz-Str. 10.