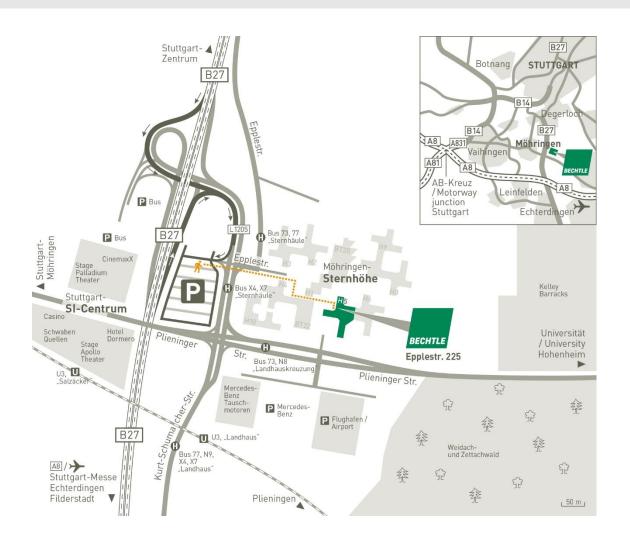

# DIRECTIONS TO BECHTLE IT SYSTEM HOUSE STUTTGART

Please observe all low-emission zones!

#### Coming from Stuttgart (north):

- B27 to exit in the direction of S-Plieningen / S-Hohenheim / S-Möhringen.
- At the intersection, turn right to the parking lot (Daimler employee sign).

# Coming from Karlsruhe (west):

- A8 in the direction of Munich
- Right lane, exit 52a S.-Möhringen / S.-Degerloch onto B27 direction Filderstadt / Leinfelden-Echterdingen; Keep right, follow direction S.-Degerloch / S.-Möhringen-Ost, B27
- Take the right lane, follow signs for All directions / US-Installations / Press House / Antenne 1 / Daimler-Visitors / Daimler-Delivery / Daimler-Follow employees and drive onto L1205
- At the intersection, turn right into the parking lot (sign Daimler employees).

## By Public Transport from Stuttgart central station:

- City train lines U5 / U6 / U12 to Degerloch stop
- Bus line 73 / 77 / X4 / X7 to Sternhäule stop
- Footpath, approx. 2 3 minutes
- Keep slightly to the right on the site and you will come directly to the Main entrance

### Coming from Kirchheim / Ulm (east):

A8 direction Stuttgart until exit S.-Möhringen

- I right lane, exit 52a S.-Möhringen on B27 in the direction of S.-Möhringen-Ost and continue on B27
- Right lane, signs All directions / US-Installations / Press House / Antenne 1 / Daimler-Visitors / Daimler-Delivery / Daimler - Follow "employees" and drive onto L1205
- At the intersection, turn right into the parking lot (sign Daimler employees).

### Coming from Tübingen / Filderstadt (south):

- B27 in the direction of Stuttgart
- Take the right lane, follow signs for All directions / US-Installation / Press House / Antenne 1 / Daimler-Visitors / Daimler-Delivery /Daimler-Follow employees and drive onto L1205
- At the intersection, turn right into the parking lot (sign Daimler employees).

#### Address for navigation device:

Bechtle GmbH IT System House, Epplestraße 303, 70567 Stuttgart, Germany

Bechtle GmbH IT-Systemhaus Stuttgart Epplestraße 225, 70567 Stuttgart Telefon +49 711 94784-0 www.bechtle.com/it-services/learning-services/schulungszentren