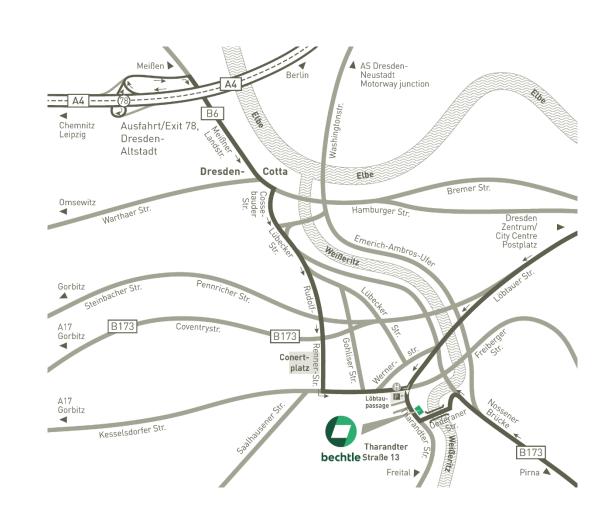

# DIRECTIONS TO BECHTLE IT SYSTEM HOUSE DRESDEN

Please observe all low-emission zones!

## Coming from Chemnitz, Leipzig, Berlin:

• On the A4 towards Dresden, take exit 78 – Dresden Altstadt.

- Continue under the motorway and run right for Dresden on the B6/Meißner Landstrasse.
- At the second set of traffic lights, turn right into Cossebauder Strasse.
- Pass the Rathaus Cotta townhall, then follow the signs for Freital.
- Stay on Lübecker Strasse, which becomes Rudolf-Renner-Strasse.
- At the next major crossroads, turn left onto Kesselsdorfer Strasse.
- After 700 m, turn right into Löbtauer Strasse / Tharandter Strasse.
- Turn right into the Löbtaupassage multi-storey car park. Parking is free – please take a ticket and have it validated at the Bechtle reception desk.
- Head out of the car park and continue for 5 minutes on foot. Head south on Tharandter Strasse Bechtle is about 350 m further on, on the opposite side of the road.

### Coming from Dresden City Centre:

- On Löbtauer Strasse, drive past the Amtsgericht to the Löbtauer Strasse/Kesselsdorfer Strasse crossroads and follow the signs for Freital.
- Turn right into the Löbtaupassage (see directions for coming from Chemnitz, Leipzig, Berlin).

### Coming from Pirna:

- Via Zellscher Weg, Nürnberger Strasse.
- On Nossener Brücke (bridge), follow the signs for Freital.
- Follow the bridge over the Weißeritz river.
- Bechtle is on the right-hand side.
- Free parking is available in the Löbtaupassage multi-story car park, approx. 350 m on the left. Please take a ticket and have it validated at the Bechtle reception desk.
- Head out of the car park (see directions for coming from Chemnitz, Leipzig, Berlin).

### By Public Transport from Dresden Hbf (main station):

• Take S-Bahn (tram) line 7 towards Pennrich to the Tharandter Strasse stop and continue on foot (8 min.).