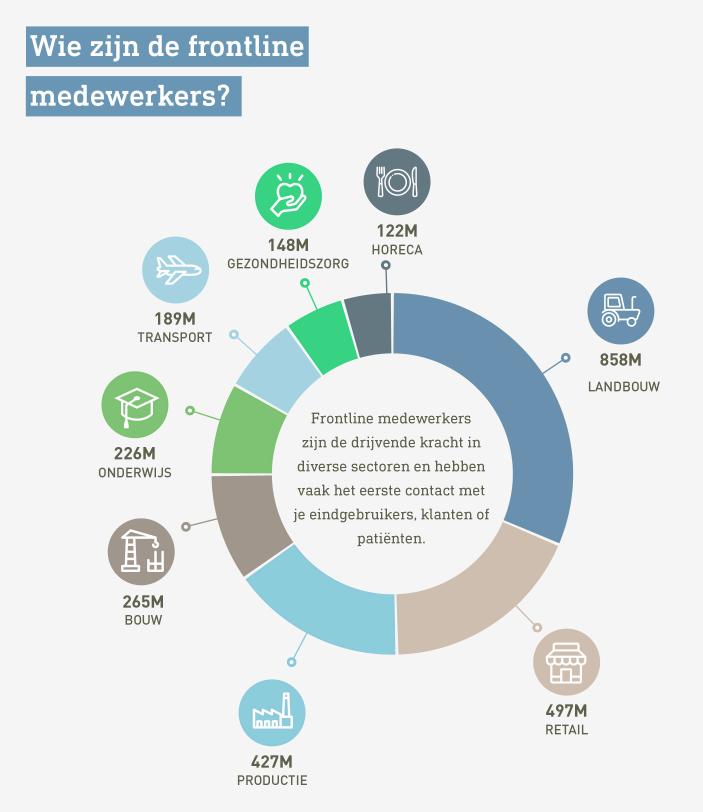

## WIE ZIJN DE FRONTLINE MEDEWERKERS?

Wist je dat frontline medewerkers 80% van de arbeidsmarkt vertegenwoordigen?<sup>1</sup> Wereldwijd bestaat deze groep medewerkers ongeveer uit 2,7 miljard individuen. Het merendeel van de mensen denkt bij "frontline medewerkers" aan medewerkers die in de zorg werken, maar er zijn heel wat verschillende types frontline medewerkers.