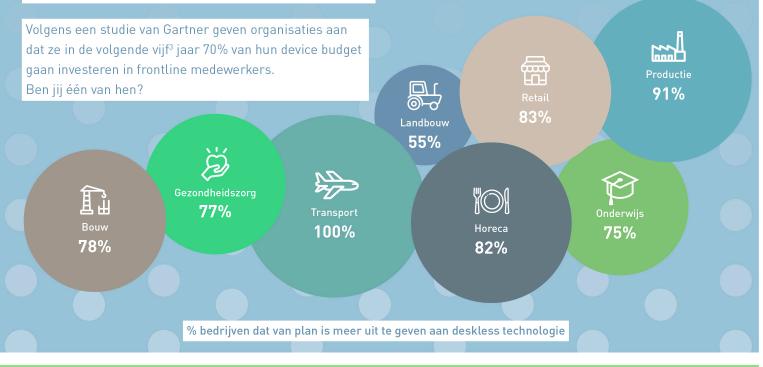

## WIE ZIJN DE FRONTLINE MEDEWERKERS?

Wist je dat frontline medewerkers 80% van de arbeidsmarkt vertegenwoordigen?<sup>1</sup> Wereldwijd bestaat deze groep medewerkers ongeveer uit 2,7 miljard individuen. Het merendeel van de mensen denkt bij "frontline medewerkers" aan medewerkers die in de zorg werken, maar er zijn heel wat verschillende types frontline medewerkers.



# Wat zijn de digitale uitdagingen

van frontline medewerkers?



#### Wat is het grootste probleem tijdens

#### het uitvoeren van hun werk?

Uit onderzoek van Lancet<sup>2</sup> blijkt dat:



### Versterk je frontline medewerkers

#### door in hen te investeren.



# Met Device as a Service kun je jouw

### frontline medewerkers eenvoudig digitaliseren:

Meer controle over je apparaten





#### Download het e-book.

Wil je meer weten over het digitaliseren van je frontline medewerkers? Download het e-book "Hoe versterk je je organisatie? Focus op digitalisatie van frontline werkers."

DOWNLOAD E-BOOK



BECHTLE