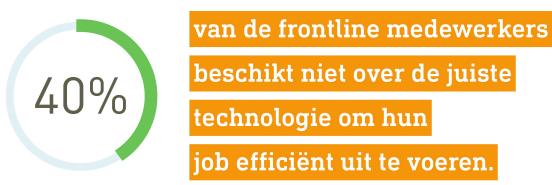

#### Wat is het grootste probleem tijdens

#### het uitvoeren van hun werk?

Uit onderzoek van Lancet<sup>2</sup> blijkt dat: