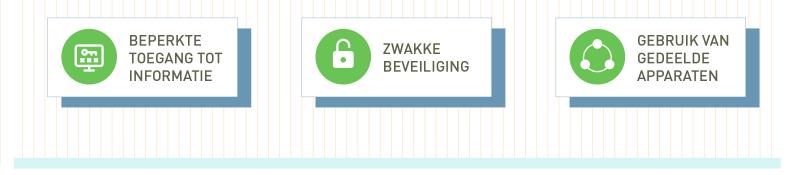

#### Wat is het grootste probleem tijdens

#### het uitvoeren van hun werk?

Uit onderzoek van Lancet<sup>2</sup> blijkt dat: