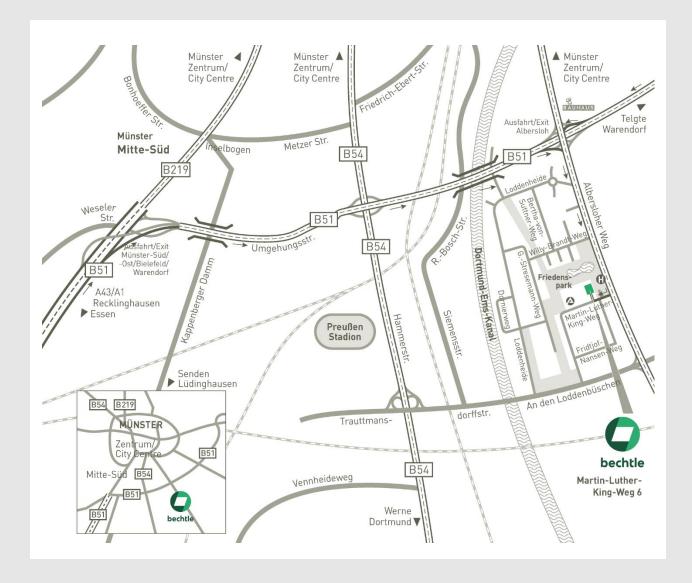

## DIRECTIONS TO BECHTLE IT SYSTEM HOUSE MÜNSTER

Please observe all low-emission zones!

## Coming from the North/South/West (Osnabrück, Dortmund, Marl, from the A43):

- On the A1/A43 towards Münster, take exit 78 Kreuz Münster-Süd.
- Join the B51 for Münster. Continue and then take the exit for Münster-Süd/Münster-Ost/Bielefeld/Warendorf.
- Take exit 29 for Albersloh.
- At the traffic lights, turn right onto Albersloher Weg towards Albersloh.
- At the fourth set of traffic lights, turn right onto Martin-Luther-King-Weg.
- After approx. 50 m, turn into the second driveway on the right.
  Bechtle is at the end of the driveway (on-side parking at the main entrance).

## Coming from the East (Telgte, Warendorf):

- On the B51 towards Münster, take exit Albersloh.
- At the traffic lights, turn left into Albersloher Weg towards Albersloh.
- At the fourth set of traffic lights, turn, right into Martin-Luther-King-Weg.
- After approx. 50 m, turn into the second driveway on the right.
  Bechtle is at the end of the driveway (on-site parking at the main entrance).

## By Public Transport from Münster Hbf (main station):

• Take the bus number 7 (Hiltrup Bahnhof) or 8 (Wolbeck Nogatstraße) to the Martin-Luther-King-Weg stop (marked "H" on the map).