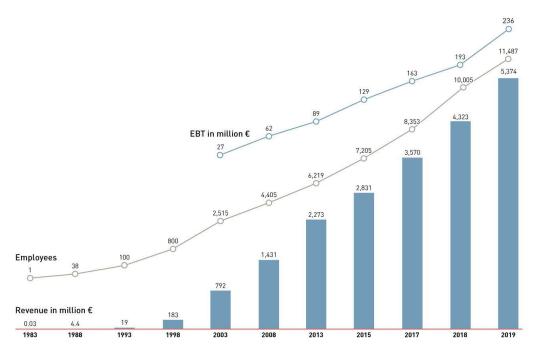

# **EXPERIENCED IN SUCCESS.** FOR OVER 35 YEARS.

Vision 2030

Margin min. 5 %

€ 10 bn in