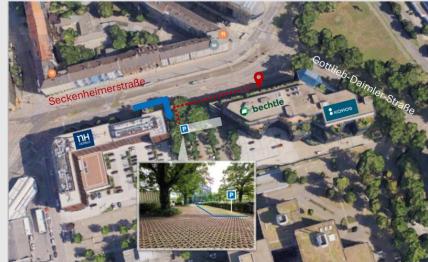

## Parking:

The freely accessible parking lot is located between the NH Hotel and the Koros building.

Address of visitor parking spaces: Seckenheimerstrasse 148, 68165

Please Park in the parking row marked in the picture. This is on the left-hand side as soon as you enter the parking lot. Other parking spaces can be reached via Gottlieb-Daimler-Strasse 2.