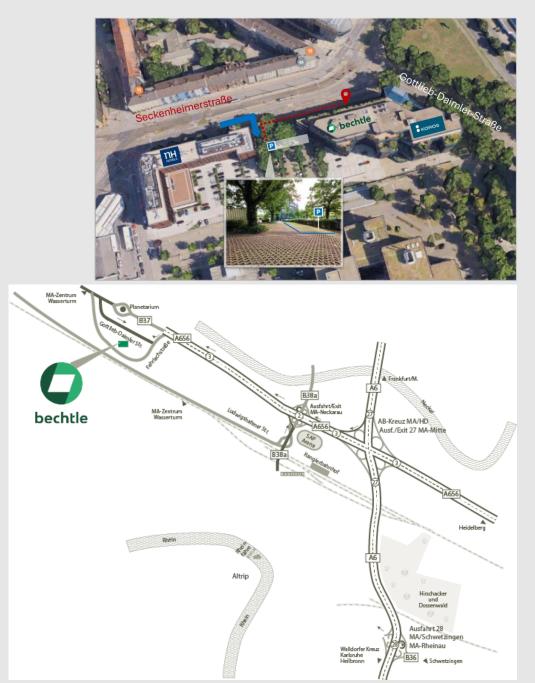

## Parking:

The freely accessible parking lot is located between the NH Hotel and the Koros building.

Address of visitor parking spaces: Seckenheimerstrasse 148, 68165 Mannheim.

Please Park in the parking row marked in the picture. This is on the lefthand side as soon as you enter the parking lot. Other parking spaces can be reached via Gottlieb-Daimler-Strasse 2.