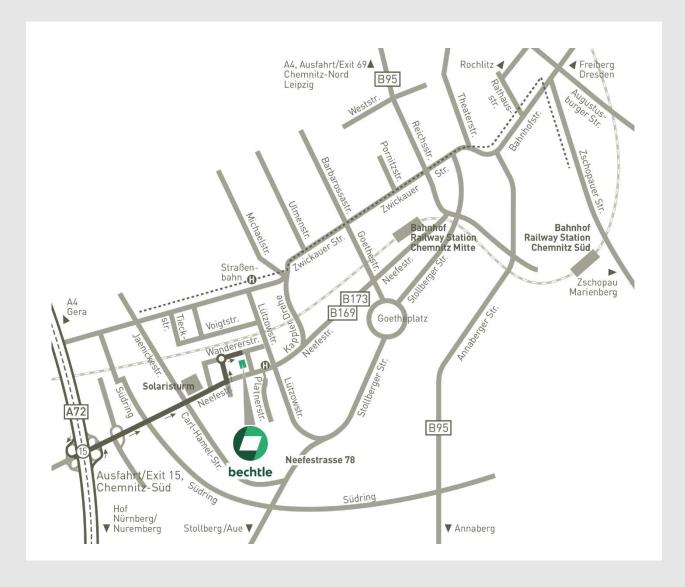

## **DIRECTIONS TO BECHTLE IT SYSTEM HOUSE CHEMNITZ**

Please observe all low-emission zones!

## Coming from the South/West (Hof, Nuremberg, Gera):

- On the A72, take exit 15 Chemnitz-Süd.
- Continue following the signs for ChemnitzZentrum (Messe Chemnitz), Neefestrasse.
- Turn left after the Solaristurm tower at the next set of traffic lights ("Gewerbegebiet").
- At the roundabout, take the first exit.
- Continue for 50 m Bechtle is on the right-hand side. Please request access to the company car park at the barrier.

## **By Public Transport:**

- Take the bus number 23 towards Neefepark to the Platnerstrasse stop (marked "H" on the map).
- Then continue walking in the direction of the bus. Bechtle is about 200 m further on the right-hand side.