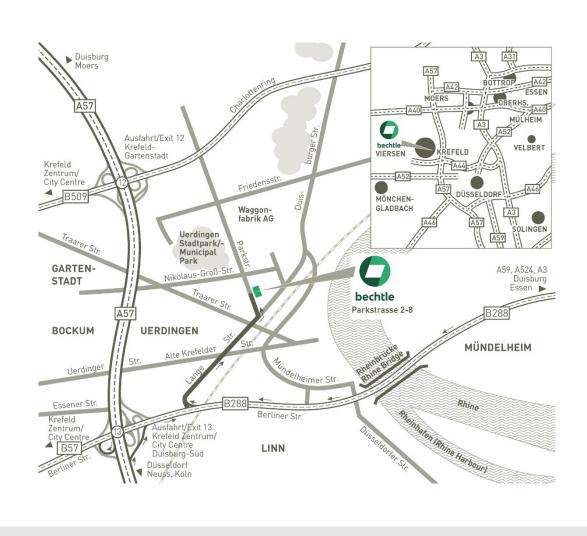

## Coming from the North (Moers, Duisburg):

- On the A57 towards Krefeld/Neuss, take exit 13 Krefeld-Zentrum/Duisburg-Süd.
- Bear right towards Uerdingen Berliner Strasse.
- Get into the left lane and turn left at the second set of traffic lights (turning lane) onto Lange Strasse.
- After the second set of traffic lights take the first street on the left Parkstrasse.
- Continue for 100 m. Bechtle is on the right-hand side. Parking spaces are located in front of the building.

## Coming from Ratingen/Duisburg-Süd/Essen:

- On the B288 towards Krefeld, go over the Rheinbrücke (Rhine Bridge).
- Approx. 1.5 km further on, you will cross the railway line.
- Take the next street on the right Lange Strasse.
- After the second set of traffic lights take the first street on the left Parkstrasse.
- Continue for 100 m. Bechtle is on the right-hand side. Parking spaces are located in front of the building.

## **By Public Transport:**

- From Duisburg Hbf (main station): Take the train line RB 33
  (5 stops) or the RE2 (2 stops) to Krefeld-Uerdingen station and
  then continue on foot for 5 minutes go out of the station,
  turn left, turn right after approx. 200 m.
- From Krefeld Hbf (main station): Take the train line RB 33 (1 stop) or the RE2 (3 stops) to Krefeld-Uerdingen station and then continue on foot for 5 minutes go out of the station, turn left, turn right after approx. 200 m.