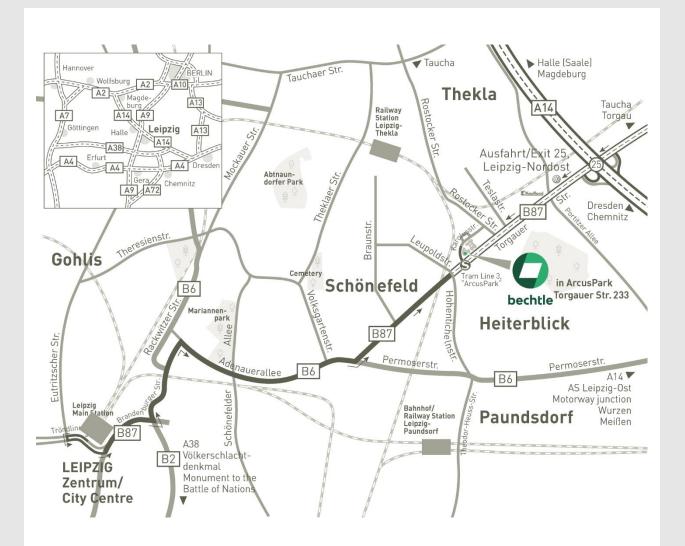

# DIRECTIONS TO BECHTLE IT SYSTEM HOUSE LEIPZIG

Please observe all low-emission zones!

### Coming from Jena, Potsdam, Berlin:

- On the A9 towards Leipzig, take exit 15 Schkeuditzer Kreuz junction.
- Join the A14 towards Leipzig/Dresden and take exit 25 Leipzig-Nordost.
- Exit the slip road, turn left at the traffic lights onto the B87 towards Leipzig.
- Go straight on for approx. 800 m, until you see the ArcusPark buildings on the right-hand side.
- After the ArcusPark tram stop, turn right over the tracks and continue straight on for 50 m.
- Bechtle is in the first building on the right-hand side. There is shortstay parking in front of the building – to the right, barrier controlled.
  Long stay parking behind the building (no barrier).

#### Coming from Chemnitz:

- On the A72/B95, towards Leipzig, take exit 31 Leipzig-Süd.
- Join the A38 towards Dresden and take exit 33 Dreieck Partenaue junction.
- Join the A14 towards Leipzig and take exit 25 Leipzig-Nordost.
- Exit the slip road, turn left ... (see directions for coming from Jena, Potsdam, Berlin).

### Coming from Dresden:

- On the A4 towards Chemnitz, take exit 76 Dreieck Nossen junction.
- Join the A14 towards Leipzig and take exit 25 Leipzig-Nordost.
- Exit the slip road, turn left ... (see directions for coming from Jena, Potsdam, Berlin).

#### Coming from Leipzig Centre ore Main Station:

- From the Tröndlinring road, take the B87 towards A14 Wurzen, Torgau, Leipzig Flughafen (airport).
- Pass through the Georgiring, continue onto Lagerhofstrasse and Brandenburger Strasse.
- Turn right onto Adenauerallee/B6.
- After approx. 2.5 km, turn left onto Torgauer Strasse/B87.
- After approx. 2 km, make a U turn on Torgauer Strasse.
- After the ArcusPark tram stop, ... (see directions for coming from Jena, Potsdam, Berlin).

## By Public Transport from Leipzig Hbf (main station):

• Take the tram line 3 towards Sommerfeld to the ArcusPark stop (marked "S" on the map)

Bechtle GmbH & Co.KG IT-Systemhaus Leipzig Torgauer Strasse 233 (ArcusPark, 2nd floor), 04347 Leipzig Phone +49 341 252431-0 www.bechtle.com/it-services/learning-services/schulungszentren