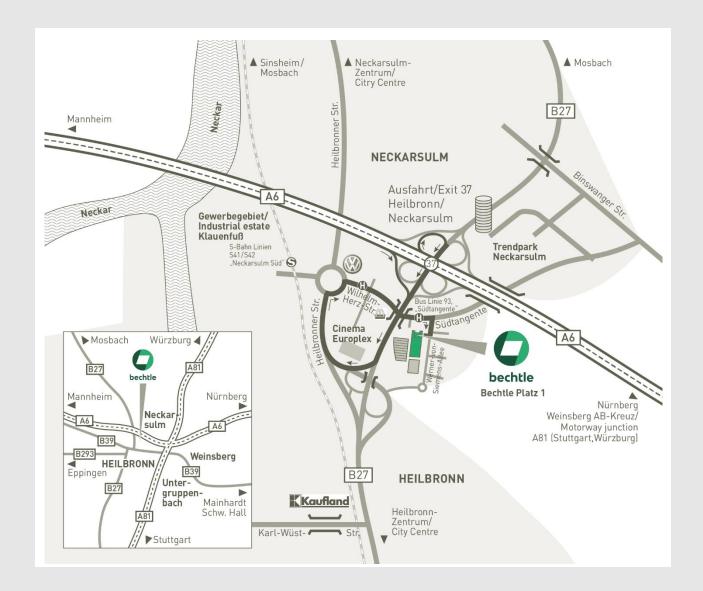

## Coming from the South/North (Stuttgart, Würzburg):

- A81 Würzburg resp. Stuttgart to exit 9 Kreuz Weinsberg junction.
- Change the motorway, follow A6 towards Mannheim to exit 37 Heilbronn/Neckarsulm.
- Follow B27 towards Heilbronn, take the first exit (Neckarsulm).
- Follow Heilbronner Strasse, in the roundabout, take the first exit onto Wilhelm-Herz-Strasse (towards Trendpark Süd).
- Pass the underbridge and take the second gateway.
- The main entrance to Bechtle is located on the right-hand side (parking in front of the building).

## Coming from the West/East (Mannheim, Nürnberg):

- A6 Nürnberg resp. Mannheim to exit 37 Heilbronn/Neckarsulm.
- Follow B27 towards Heilbronn, take the first exit (Neckarsulm).
- Follow Heilbronner Strasse. In the roundabout, take the first exit onto Wilhelm-Herz-Strasse (towards Trendpark Süd).
- Pass the underbridge and take the second gateway.
- The main entrance to Bechtle is located on right-hand side (parking in front of the building).

## By Public Transport:

- Starting at Heilbronn City Centre: S-Bahn Line S41 (Heilbronn– Mosbach) or Line S42 (Heilbronn–Sinsheim) to the Neckarsulm/Süd stop (marked "S" on the map), approx. 10 min. by foot.
- Starting at Neckarsulm station: Bus Line 93 (Gewerbegebiet Süd) to the Südtangente stop (marked "H" on the map).