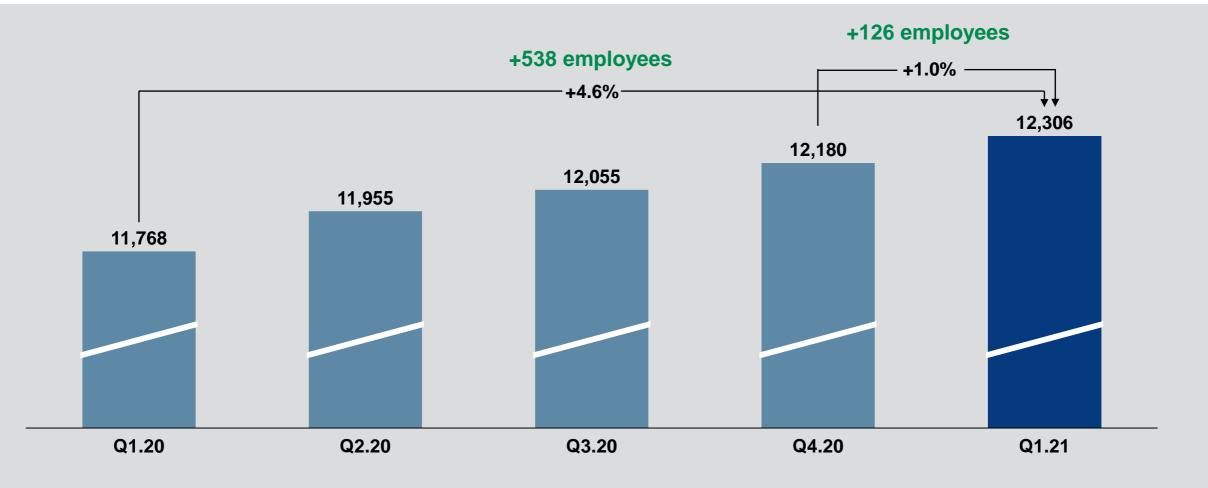

| Atos IT-Solutions and Services | 710   |
|                                | ACP Gruppe                     | 680   |
|                                | Infosys Ltd.                   | 550   |
| Source: Channelpartner 07/2020 |                                |       |





#### Shareholder Structure.



Current of: April 2021, 42 million shares





### 2 Business Development Q1 2021.





1111

10

# Revenue – growth in both business segments.





11.1.1.1.1.1.1

11

## Revenue – strong developments domestically, recovery in markets abroad.





# EBIT – above average increase in earnings, group margin up YOY.



12/05/2021 | Bechtle AG | Company Presentation



Operative cash flow – remains at a high level.





# Employees – moderate increase in headcount.





### 3 Shares and Dividend.





# The Bechtle share – tech shares under pressure.



12/05/2021 | Bechtle AG | Company Presentation



#### Dividend – 11th increase in a row is testament to a dependable dividend policy.





# 4 Highlights.





........



#### Bechtle deepens collaboration with Amazon Web Services.

Bechtle announces a strategic alliance with Amazon Web Services (AWS) to support their mutual customers in realising individual cloud strategies and developing highly agile IT solutions.



............. ................ ...... ...... ............... \*\*\*\*\*\*\*\*\*\*\* ......

••••••••••••

.........







Bechtle named qualified APT Response service provider. Bechtle supports critical infrastructure operators to defend against and tackle advanced persistent threat (