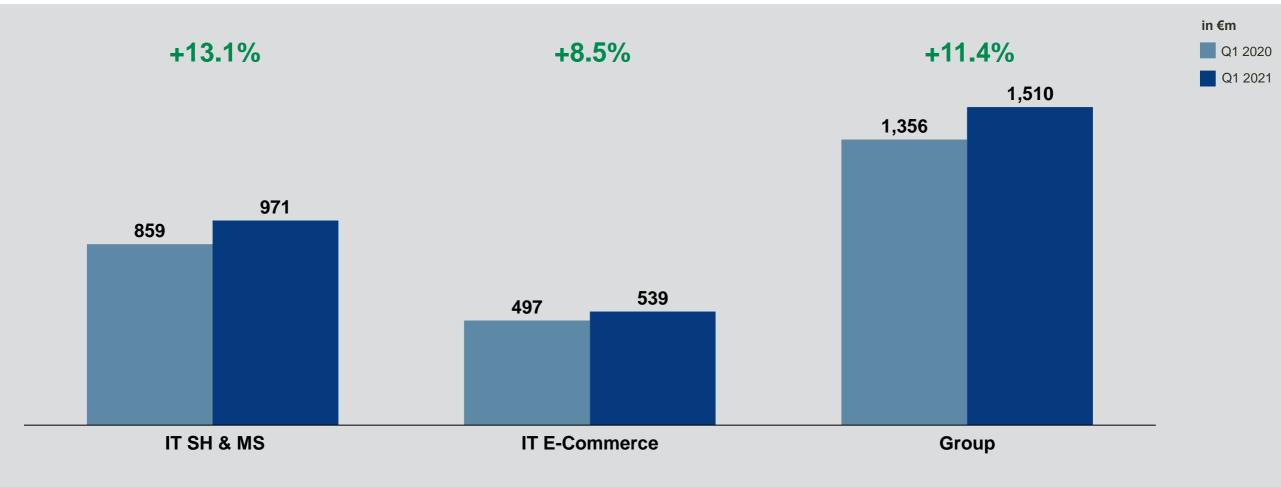

# Revenue – growth in both business segments.

11.1.1.1.1.1.1

11

## Revenue – strong developments domestically, recovery in markets abroad.