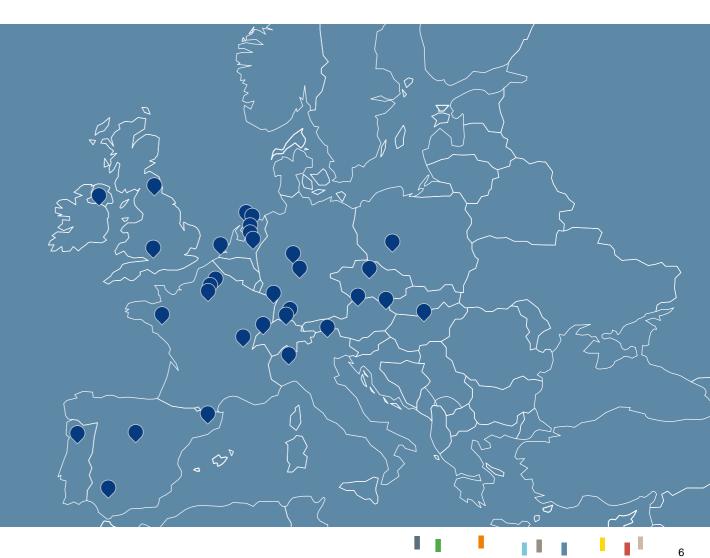

### Bechtle IT E-Commerce. The European powerhouse.

- Brands: Bechtle direct, ARP, Inmac Wstore (FR), BuyIT (NL), Bechtle Comsoft (FR)
- Home brand: Articona
- In 14 European countries
- Cross-channel strategy: Digital reach with personal account management
- Individual e-procurement services at bechtle.com
- Employees in 2020: 2,444
- Revenue in 2020: €2.0bn