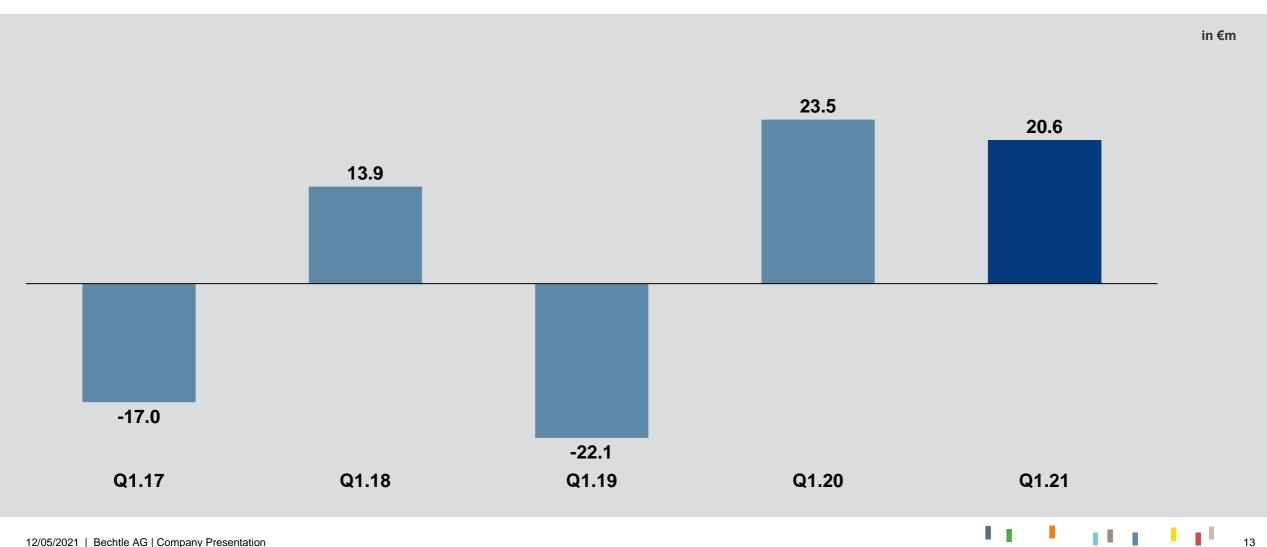

# EBIT – above average increase in earnings, group margin up YOY.

12/05/2021 | Bechtle AG | Company Presentation

Operative cash flow – remains at a high level.