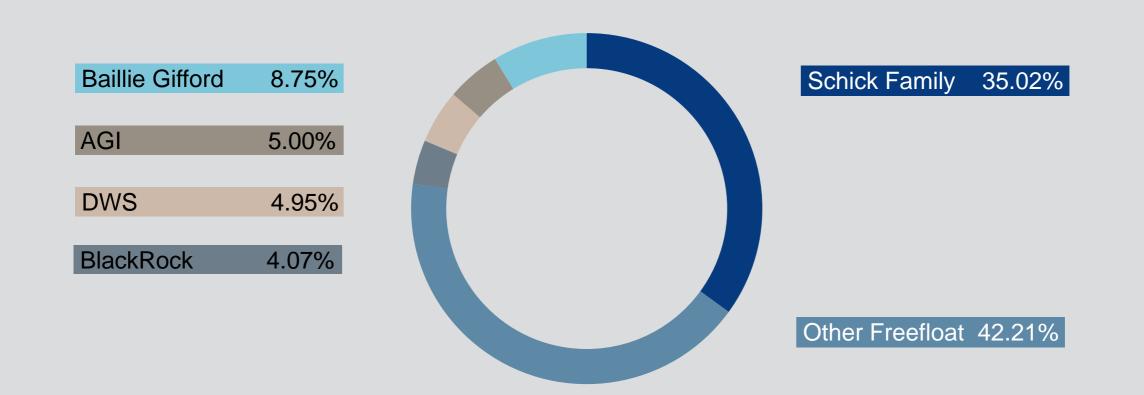

337 |
|                                | Computacenter                  | 2,227 |
|                                | Software One                   | 1,720 |
|                                | T-Systems International        | 1,600 |
|                                | Cancom                         | 1,295 |
|                                | SVA System Vertrieb Alexander  | 887   |
|                                | Axians Deutschland             | 825   |
|                                | Atos IT-Solutions and Services | 710   |
|                                | ACP Gruppe                     | 680   |
|                                | Infosys Ltd.                   | 550   |
| Source: Channelpartner 07/2020 |                                |       |





#### Shareholder Structure.



Current of: April 2021, 42 million shares





### 2 Business Development Q1 2021.





1111

10

# Revenue – growth in both business segments.





11.1.1.1.1.1.1

11

## Revenue – strong developments domestically, recovery in markets abroad.





# EBIT – above average increase in earnings, group margin up YOY.



12/05/2021 | Bechtle AG | Company Presentation



Operative cash flow – remains at a high level.





# Employees – moderate increase in headcount.





### 3 Shares and Dividend.





# The Bechtle share – tech shares under pressure.



12/05/2021 | Bechtle AG | Company Presentation



#### Dividend – 11th increase in a row is testament to a dependable dividend policy.





# 4 Highlights.





........



#### Bechtle deepens collaboration with Amazon Web Services.

Bechtle