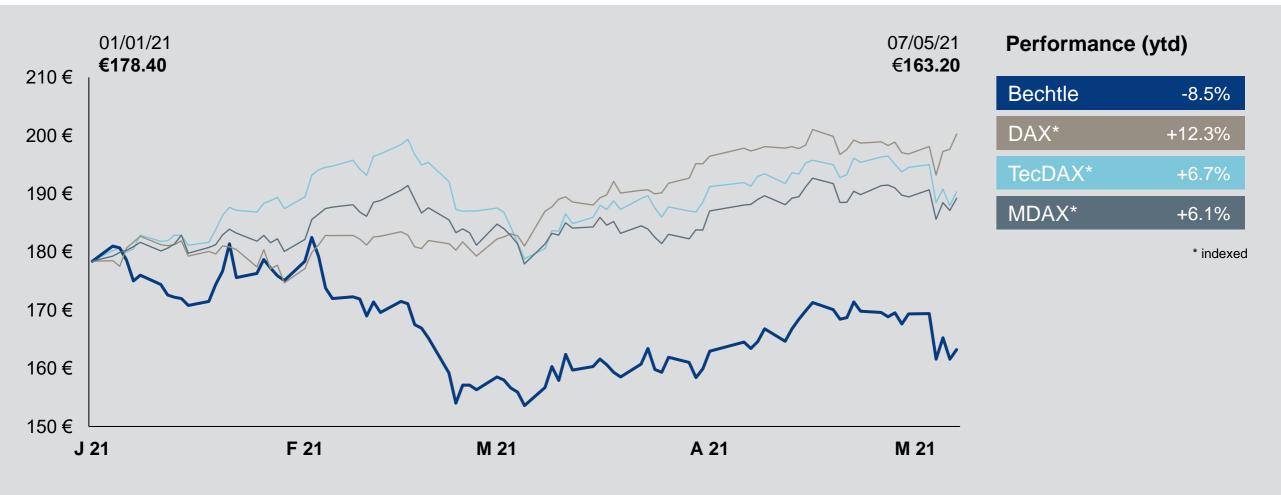

# The Bechtle share – tech shares under pressure.

12/05/2021 | Bechtle AG | Company Presentation