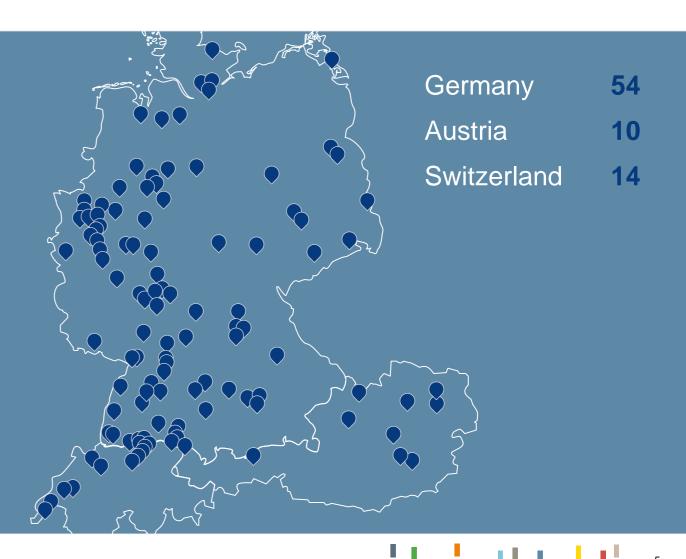

### Bechtle IT Systems Houses. In Germany, Austria and Switzerland.

Widespread, regional coverage

- Consulting, procurement and services
- Some 80 locations in Germany, Austria and Switzerland
- Individual e-procurement services at bechtle.com
- Employees in 2020: 9,736Services: Approx. 5,700
- Revenue in 2020: €3.9bn