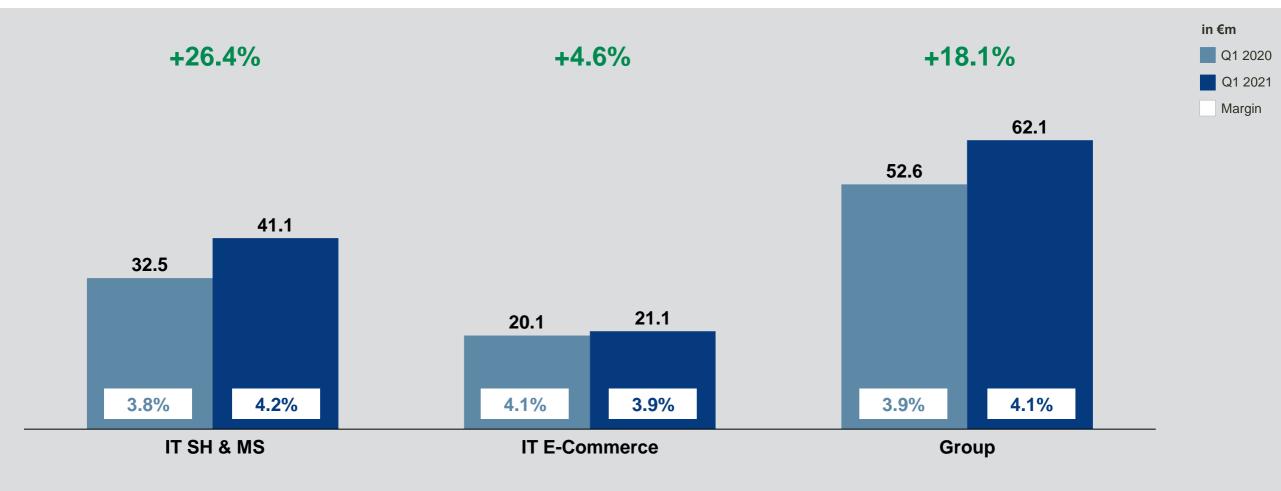

# EBIT – above average increase in earnings, group margin up YOY.

12/05/2021 | Bechtle AG | Company Presentation

Operative cash flow – remains at a high level.