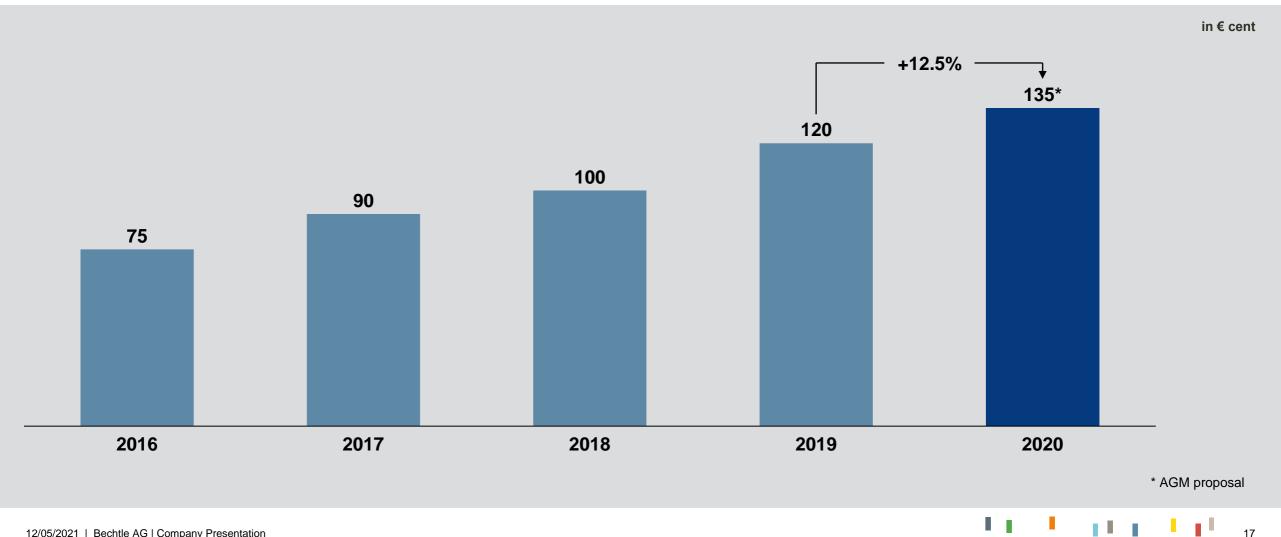

#### Dividend – 11th increase in a row is testament to a dependable dividend policy.