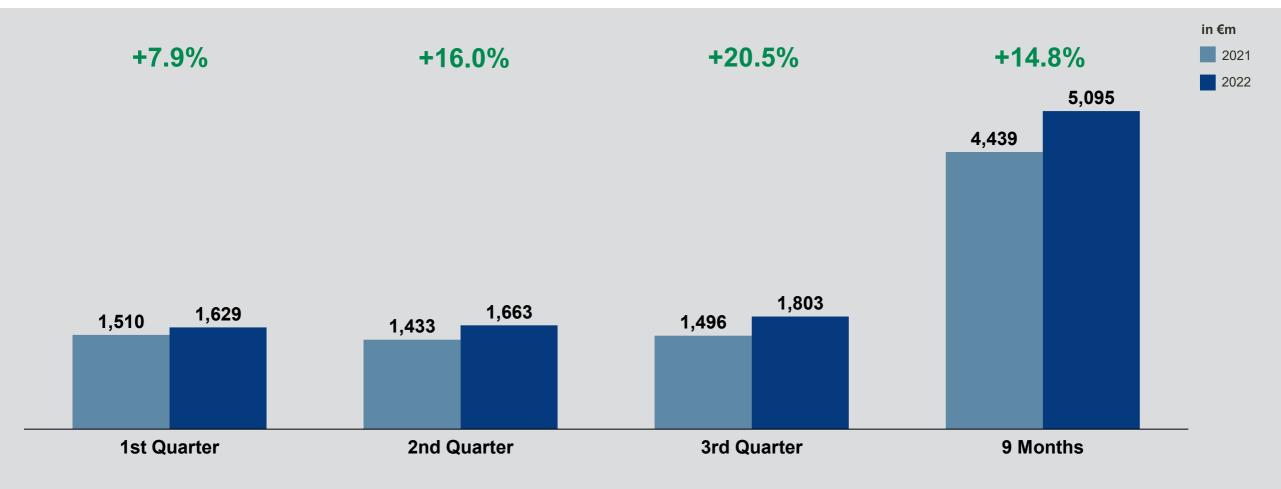

# 1 Business development.

1111

4

Business volume – Growth accelerates significantly in Q3.