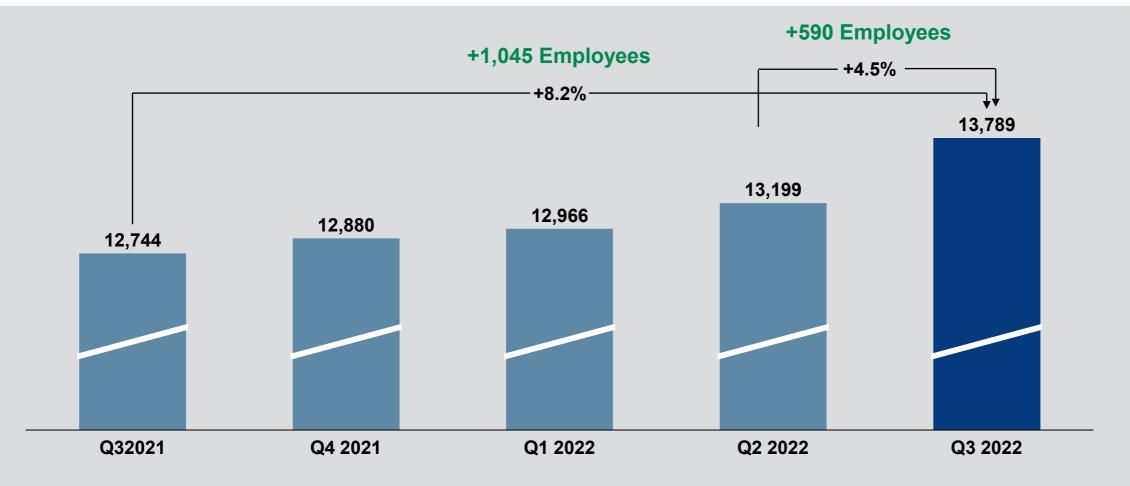

# BECHTLE

# **Bechtle AG** – Company Presentation

Frankfurt am Main | 22 November 2022



### Contents.

Business development.

2 The Bechtle share.

# **3** Highlights.

# **4** 2022 outlook.





# 1 Business development.





1111

4

Business volume – Growth accelerates significantly in Q3.



## Revenue – Previous quarter's high level of growth maintained.







# Revenue – Strong System House business growth.





11.1.1.1.1.1

7

# EBIT – YTD earnings +9.2%.





11.1.1.1.1.1

8

# EBIT – Higher costs and volume impact on System House segment.





# Operative cashflow – Positive cashflow trend continues.



22/11/2022 Bechtle AG | Company Presentation 1 H H 1.11 9



# Employees – Slightly greater dynamic also driven by acquisitions.



10

11.1



# 2 The Bechtle share.





## The Bechtle share – Pressure on global markets also impacting Bechtle.



12



# Dividend – Disproportionate climb, 12th increase in a row.





# 3 Highlights.





### Bechtle has record-breaking trainee year.

Bechtle kicked off the 2022 academic year with a new record. With 256 vocational trainees and dual students, more young people than ever are starting off their professional lives at Bechtle.





Bechtle named EMEA Cisco Public Sector Partner of the Year. US network specialist, Cisco, named Bechtle as its Public Sector Partner of the Year in the EMEA region as well as Enterprise Networking and Meraki Partner of the Year in Germany.



# Bechtle opens new data centre in Rhine-Neckar metropolitan region.

With its new data centre in Mutt