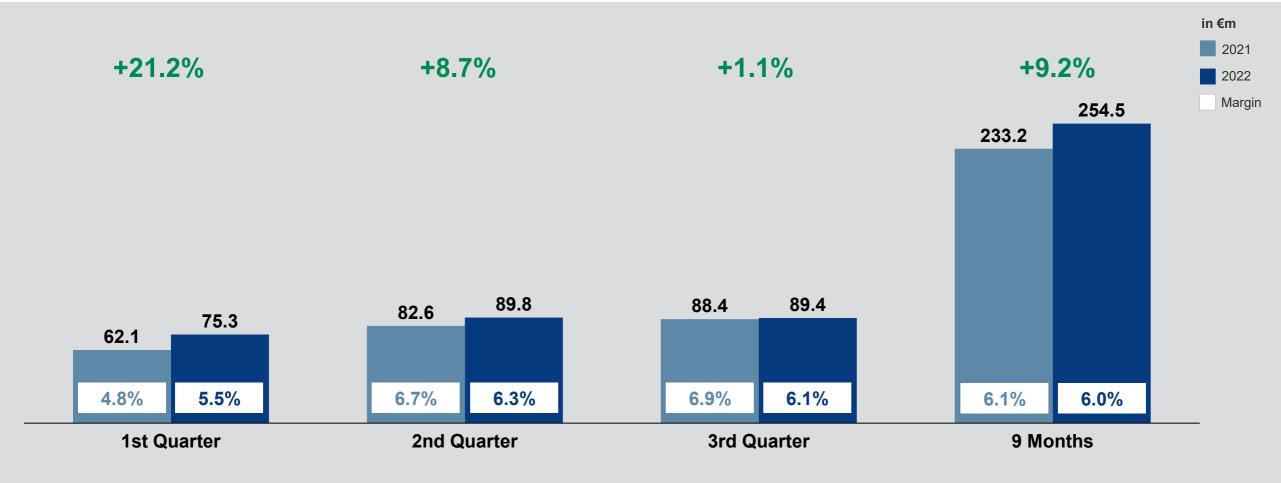

# BECHTLE

# **Bechtle AG** – Company Presentation

Frankfurt am Main | 22 November 2022



### Contents.

Business development.

2 The Bechtle share.

# **3** Highlights.

# **4** 2022 outlook.





# 1 Business development.





1111

4

Business volume – Growth accelerates significantly in Q3.



## Revenue – Previous quarter's high level of growth maintained.







# Revenue – Strong System House business growth.





11.1.1.1.1.1

7

# EBIT – YTD earnings +9.2%.





11.1.1.1.1.1

8

# EBIT – Higher costs and volume impact on System House segment.





# Operative cashflow – Positive cashflow trend continues.



22/11/2022 Bechtle AG | Company Presentation 1 H H 1.11 9



# Employees – Slightly greater dynamic also driven by acquisitions.



10

11.1



# 2 The Bechtle share.





## The Bechtle share – Pressure on global markets also impacting Bechtle.



12



# Dividend – Disproportionate climb, 12th increase in a row.





# 3 Highlights.





### Bechtle has record-breaking trainee year.

Bechtle kicked off the 2022 academic year with a new record. With 256 vocational trainees and dual students, more young people than ever are starting off their professional lives at Bechtle.





Bechtle named EMEA Cisco Public Sector Partner of the Year. US