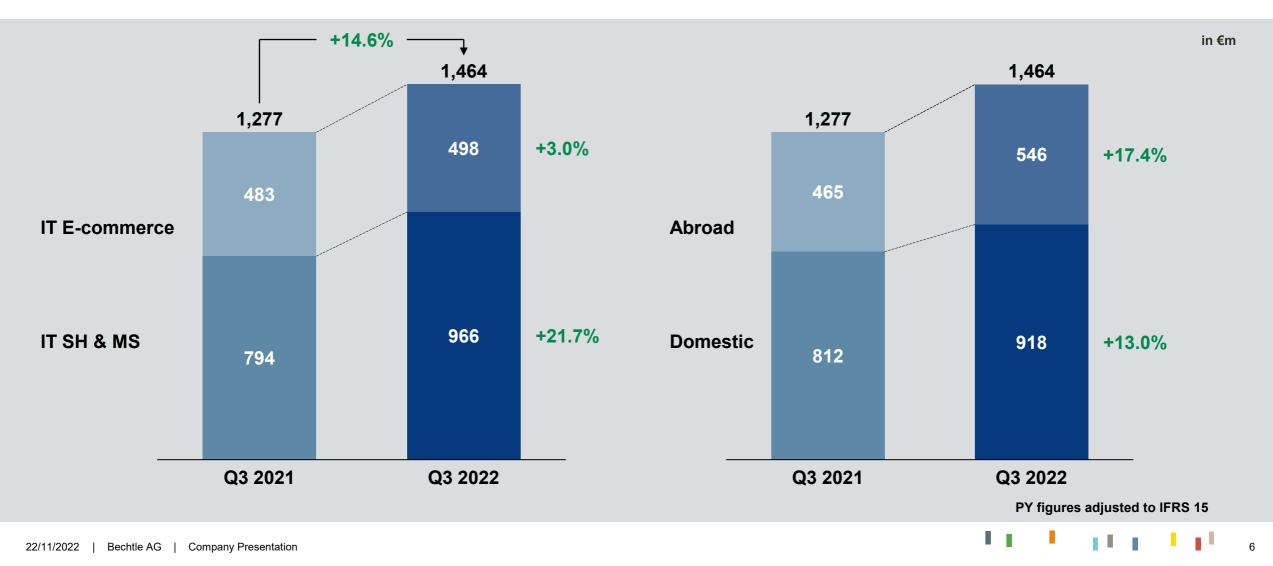

# 1 Business development.

1111

4

Business volume – Growth accelerates significantly in Q3.