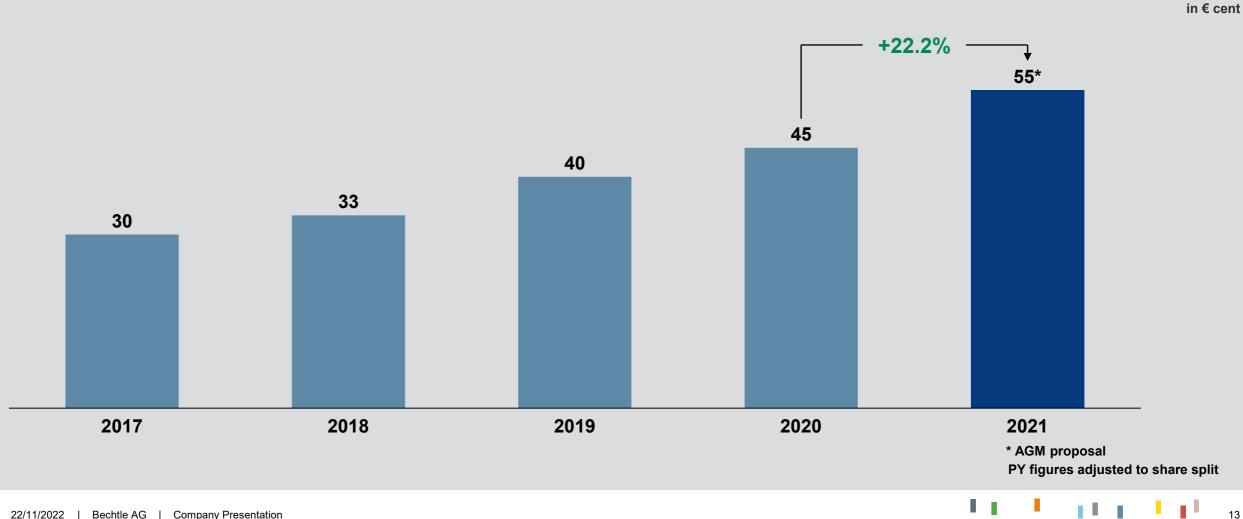

share.

# **3** Highlights.

# **4** 2022 outlook.





# 1 Business development.





1111

4

Business volume – Growth accelerates significantly in Q3.



## Revenue – Previous quarter's high level of growth maintained.







# Revenue – Strong System House business growth.





11.1.1.1.1.1

7

# EBIT – YTD earnings +9.2%.





11.1.1.1.1.1

8

# EBIT – Higher costs and volume impact on System House segment.





# Operative cashflow – Positive cashflow trend continues.



22/11/2022 Bechtle AG | Company Presentation 1 H H 1.11 9



# Employees – Slightly greater dynamic also driven by acquisitions.



10

11.1



# 2 The Bechtle share.





## The Bechtle share – Pressure on global markets also impacting Bechtle.



12



# Dividend – Disproportionate climb, 12th increase in a row.





# 3 Highlights.





### Bechtle has record-breaking trainee year.

Bechtle kicked off the 2022 academic year with a new record. With 256 vocational trainees and dual students, more young people than ever are starting off their professional lives at Bechtle.





Bechtle named EMEA Cisco Public Sector Partner of the Year. US network specialist, Cisco, named Bechtle as its Public Sector Partner of the Year in the EMEA region as well as Enterprise Networking and Meraki Partner of the Year in Germany.



# Bechtle opens new data centre in Rhine-Neckar metropolitan region.

With its new data centre in Mutterstadt, Bechtle is expanding its capacities for private cloud services in collaboration with colocation provider, PFALZKOM, which operates the twin data centres Bechtle Neckar I and II.