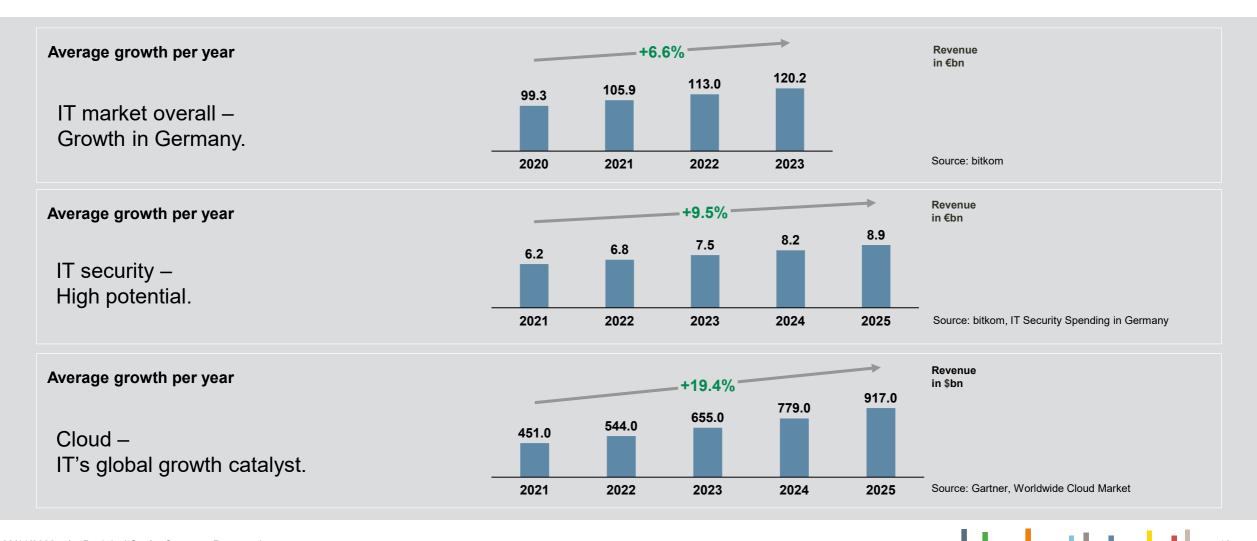

# Positive economic framework – The digital transformation drives sustainable growth.

1 I. I.

20