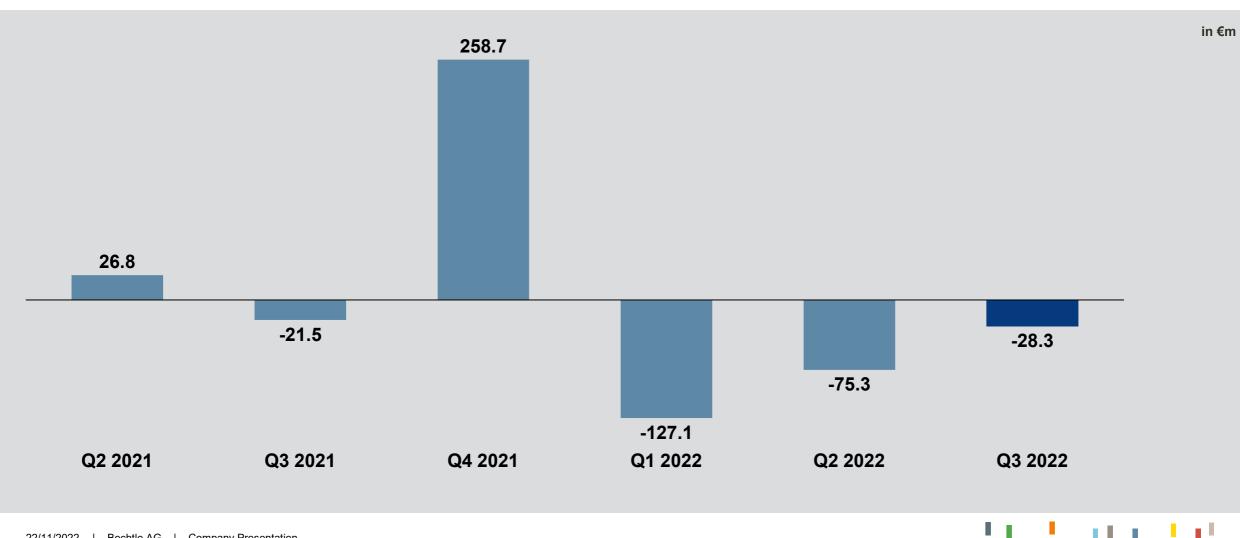

# BECHTLE

# **Bechtle AG** – Company Presentation

Frankfurt am Main | 22 November 2022



### Contents.

Business development.

2 The Bechtle share.

# **3** Highlights.

# **4** 2022 outlook.





# 1 Business development.





1111

4

Business volume – Growth accelerates significantly in Q3.



## Revenue – Previous quarter's high level of growth maintained.







# Revenue – Strong System House business growth.





11.1.1.1.1.1

7

# EBIT – YTD earnings +9.2%.





11.1.1.1.1.1

8

# EBIT – Higher costs and volume impact on System House segment.





# Operative cashflow – Positive cashflow trend continues.



22/11/2022 Bechtle AG | Company Presentation 1 H H 1.11 9



# Employees – Slightly greater dynamic also driven by acquisitions.



10

11.1



# 2 The Bechtle share.





## The Bechtle share – Pressure on global markets also impacting Bechtle.



12



# Dividend – Disproportionate climb, 12th increase in a row.





# 3 Highlights.





### Bechtle has record-breaking trainee year.

Bechtle kicked off the 2022 academic year with a new record. With 256 vocational trainees and dual students, more young people than ever are starting off their professional lives at Bechtle.





Bechtle named EMEA Cisco Public Sector Partner of the Year. US network specialist, Cisco, named Bechtle as its Public Sector Partner of the Year in the EMEA region as well as Enterprise Networking and Meraki Partn