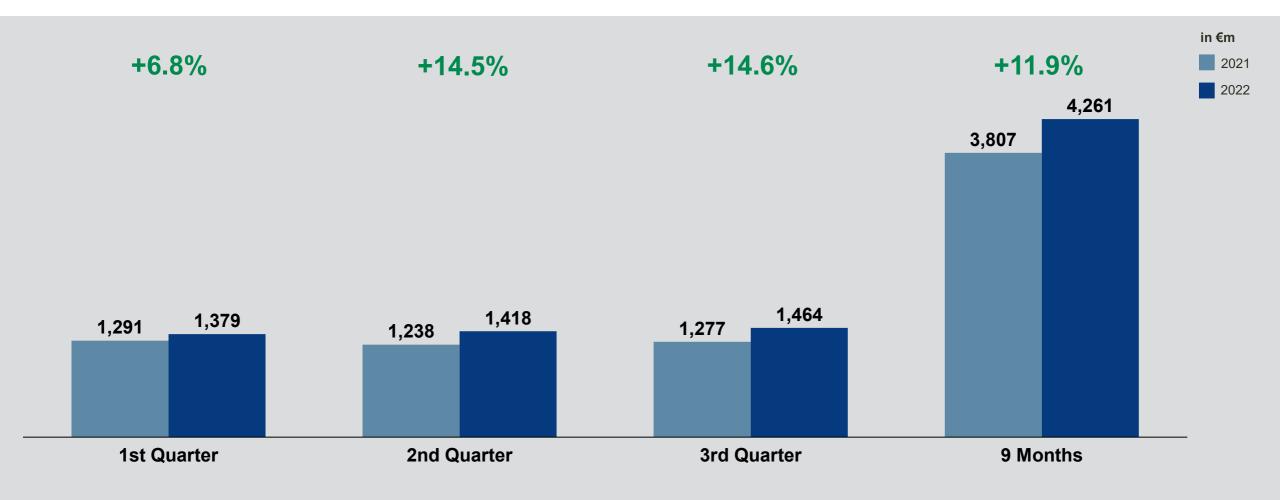

# BECHTLE

# **Bechtle AG** – Company Presentation

Frankfurt am Main | 22 November 2022



### Contents.

Business development.

2 The Bechtle share.

# **3** Highlights.

# **4** 2022 outlook.





# 1 Business development.





1111

4

Business volume – Growth accelerates significantly in Q3.



## Revenue – Previous quarter's high level of growth maintained.







# Revenue – Strong System House business growth.





11.1.1.1.1.1

7

# EBIT – YTD earnings +9.2%.





11.1.1.1.1.1

8

# EBIT – Higher costs and volume impact on System House segment.





# Operative cashflow – Positive cashflow trend continues.



22/11/2022 Bechtle AG | Company Presentation 1 H H 1.11 9



# Employees – Slightly greater dynamic also driven by acquisitions.



10

11.1



# 2 The Bechtle share.





## The Bechtle share – Pressure on global markets also impacting Bechtle.



12



# Dividend – Disproportionate climb, 12th increase in a row.





# 3 Highlights.





### Bechtle has record-breaking trainee year.

Bechtle kicked off the 2022 academic year with a new record. With 256 vocational trainees and dual students, more young people than ever are starting of