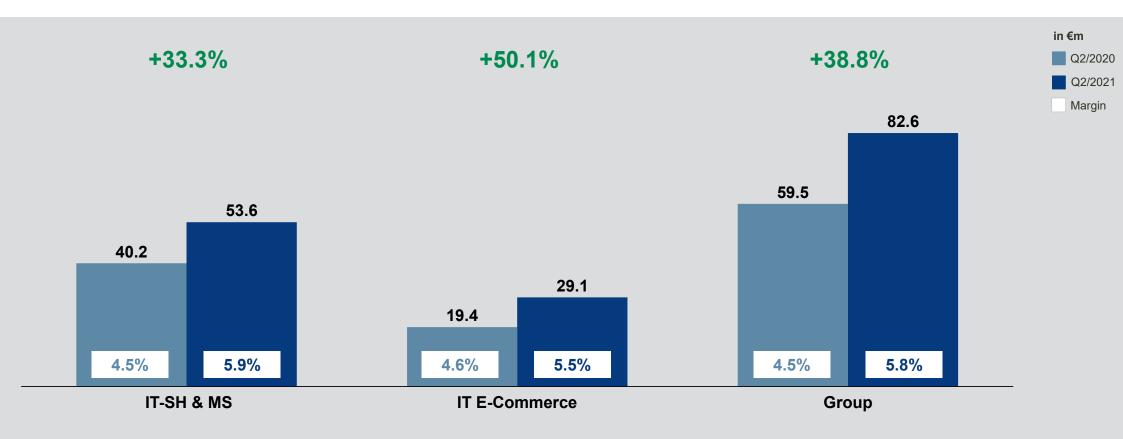

### Revenue – Growth maintains high level.

#### Revenue –

### Effects of prior year impede segment comparison.

28/9/2021 | Bechtle AG | Company Presentation