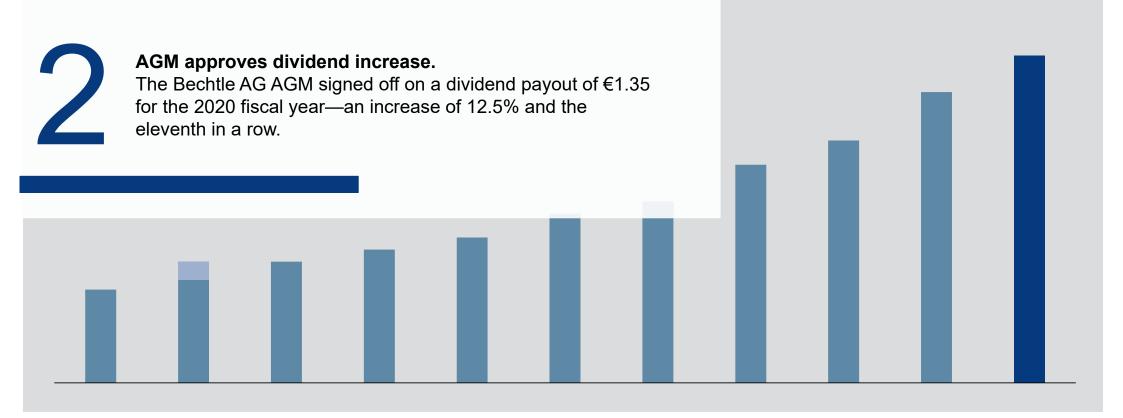

#### Stock split was implemented from 13 - 16 August 2021.

The AGM also signed off on an increase in share capital from company funds. It's effect is similar to a 3-for-1 forward stock split. Since 16 August 2021, the Bechtle share capital has tripled and the stock price was divided by three.