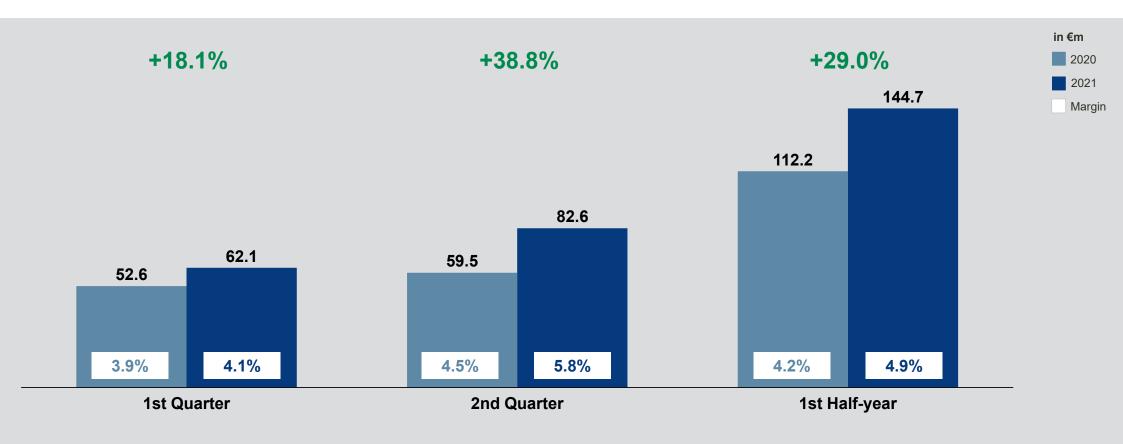

#### EBIT –

Half-year results show operative strength – One-off effects balancing out.

#### EBIT -

### Operative strength and one-off effect lead to outstanding increase in earnings.

Operating cashflow – Positive development continues.

28/9/2021 | Bechtle AG | Company Presentation

11.1.1.1.1.1 15