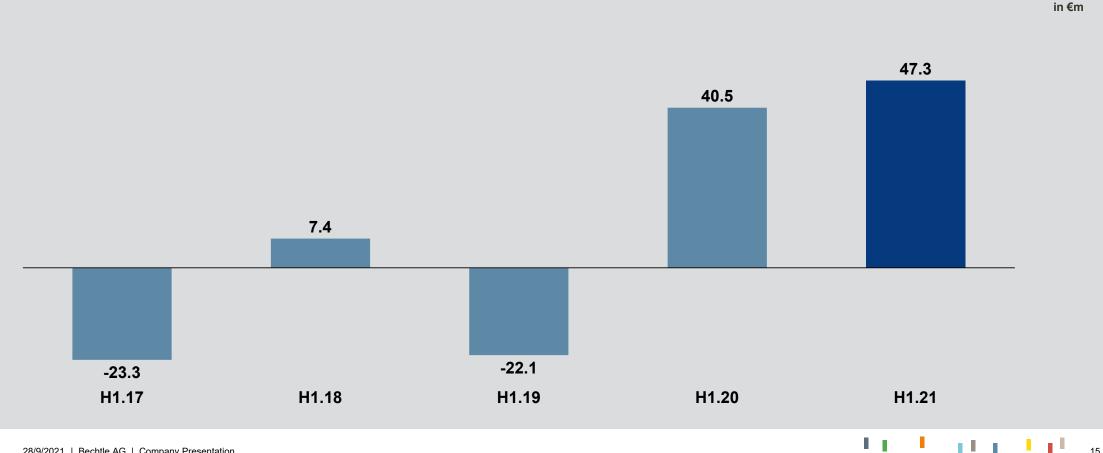

#### EBIT –

Half-year results show operative strength – One-off effects balancing out.

## BECHTLE

#### EBIT -

### Operative strength and one-off effect lead to outstanding increase in earnings.

Operating cashflow – Positive development continues.

28/9/2021 | Bechtle AG | Company Presentation

11.1.1.1.1.1 15