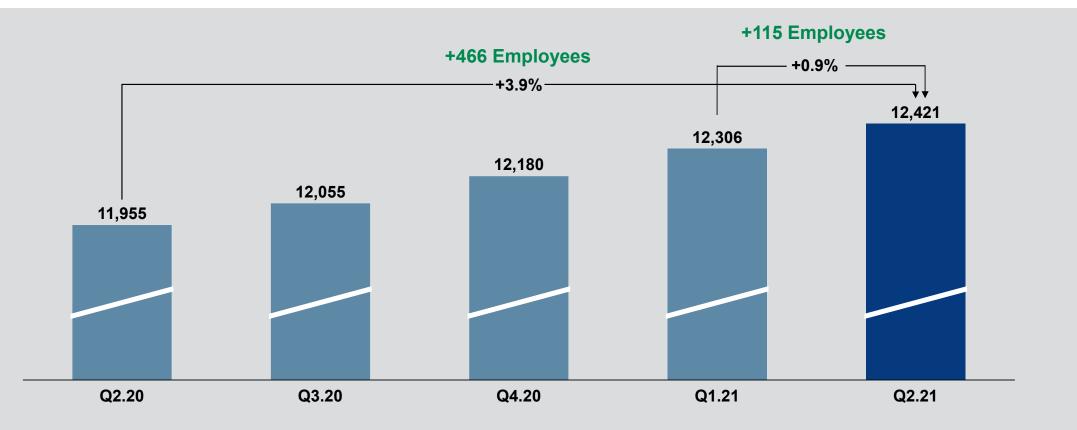

## Employees – Increase in headcount predominantly down to new hires.

28/9/2021 | Bechtle AG | Company Presentation