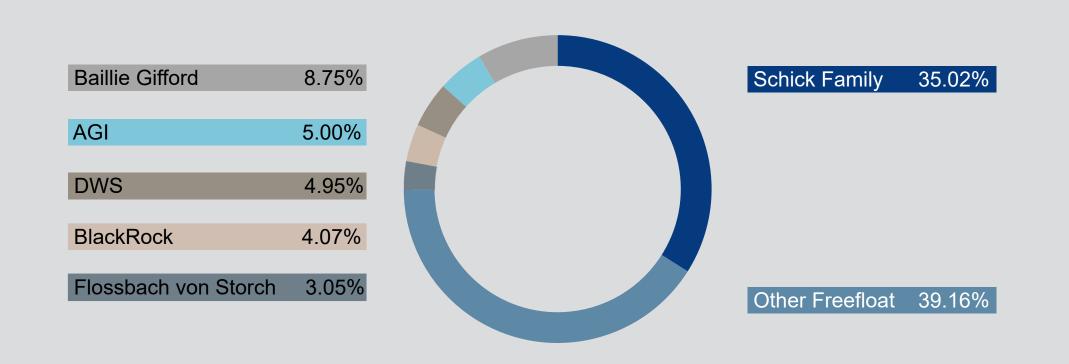

ue in 2020: €2.0bn



#### 28/9/2021 | Bechtle AG | Company Presentation



### Nr. 1 Ranked System House in Germany.

| RANK | COMPANY                        | 2020  |
|------|--------------------------------|-------|
|      | Bechtle                        | 3,661 |
|      | Computacenter                  | 2,108 |
|      | Software One                   | 1,800 |
|      | Cancom                         | 1,390 |
|      | SVA System Vertrieb Alexander  | 1,036 |
|      | T-Systems International        | 900   |
|      | NTT Data                       | 840   |
|      | msg systems                    | 779   |
|      | Atos IT-Solutions and Services | 760   |
|      | ACP Gruppe                     | 700   |



28/9/2021 | Bechtle AG | Company Presentation



#### Shareholder Structure.



Current of: September 2021, 126 million shares

#### 9

28/9/2021 | Bechtle AG | Company Presentation



# 2 Business Development Q2 2021.

28/9/2021 | Bechtle AG | Company Presentation



### Revenue – Growth maintains high level.





#### Revenue –

### Effects of prior year impede segment comparison.



28/9/2021 | Bechtle AG | Company Presentation



#### EBIT –

Half-year results show operative strength – One-off effects balancing out.



## BECHTLE

#### EBIT -

### Operative strength and one-off effect lead to outstanding increase in earnings.





Operating cashflow – Positive development continues.



28/9/2021 | Bechtle AG | Company Presentation

11.1.1.1.1.1 15



## Employees – Increase in headcount predominantly down to new hires.



28/9/2021 | Bechtle AG | Company Present