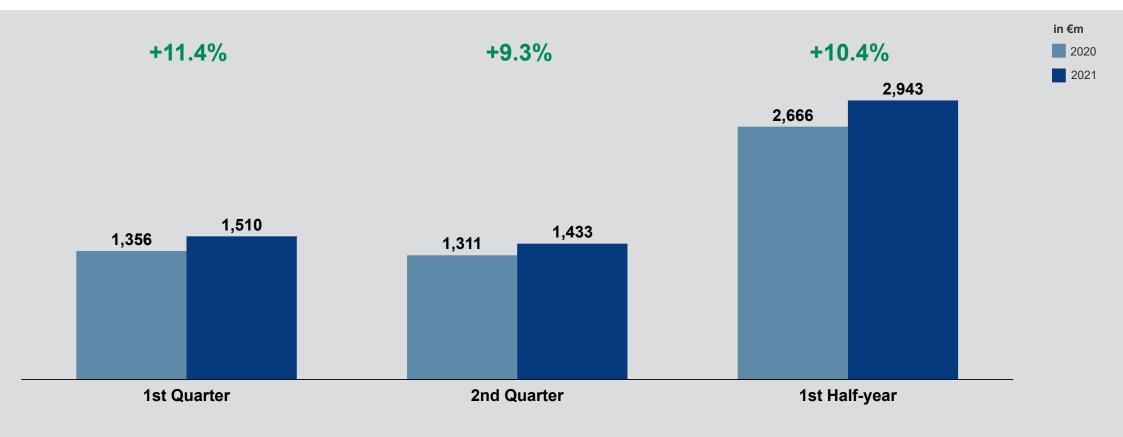

| 3,661 |
|      | Computacenter                  | 2,108 |
|      | Software One                   | 1,800 |
|      | Cancom                         | 1,390 |
|      | SVA System Vertrieb Alexander  | 1,036 |
|      | T-Systems International        | 900   |
|      | NTT Data                       | 840   |
|      | msg systems                    | 779   |
|      | Atos IT-Solutions and Services | 760   |
|      | ACP Gruppe                     | 700   |



28/9/2021 | Bechtle AG | Company Presentation



#### Shareholder Structure.



Current of: September 2021, 126 million shares

#### 9

28/9/2021 | Bechtle AG | Company Presentation



# 2 Business Development Q2 2021.

28/9/2021 | Bechtle AG | Company Presentation



### Revenue – Growth maintains high level.





#### Revenue –

### Effects of prior year impede segment comparison.



28/9/2021 | Bechtle AG | Company Presentation



#### EBIT –

Half-year results show operative strength – One-off effects balancing out.



## BECHTLE

#### EBIT -

### Operative strength and one-off effect lead to outstanding increase in earnings.





Operating cashflow – Positive development continues.



28/9/2021 | Bechtle AG | Company Presentation

11.1.1.1.1.1 15



## Employees – Increase in headcount predominantly down to new hires.



28/9/2021 | Bechtle AG | Company Presentation



# 3 The Bechtle share.

28/9/2021 | Bechtle AG | Company Presentation



### Bechtle share – New all-time high after share split.



28/9/2021 | Bechtle AG | Company Presentation



# 4 Highlights.

28/9/2021 | Bechtle AG | Co