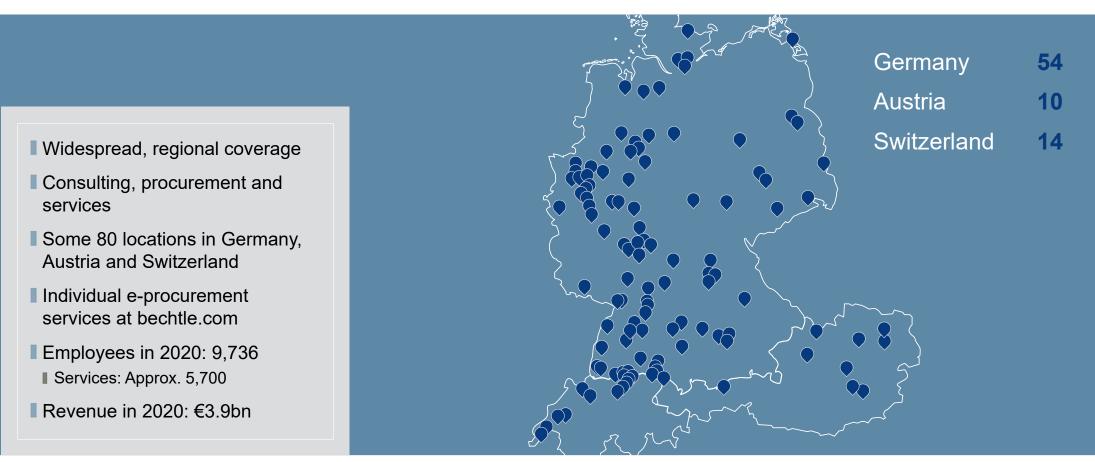

## Bechtle IT Systems Houses. In Germany, Austria and Switzerland.

## Bechtle IT E-Commerce. The European powerhouse.

- Brands: Bechtle direct, ARP, Inmac Wstore (FR), BuyIT (NL), Bechtle Comsoft (FR)
- Home brand: Articona
- In 14 European countries
- Cross-channel strategy: Digital reach with personal account management
- Individual e-procurement services at bechtle.com
- Employees in 2020: 2,444
- Revenue in 2020: €2.0bn