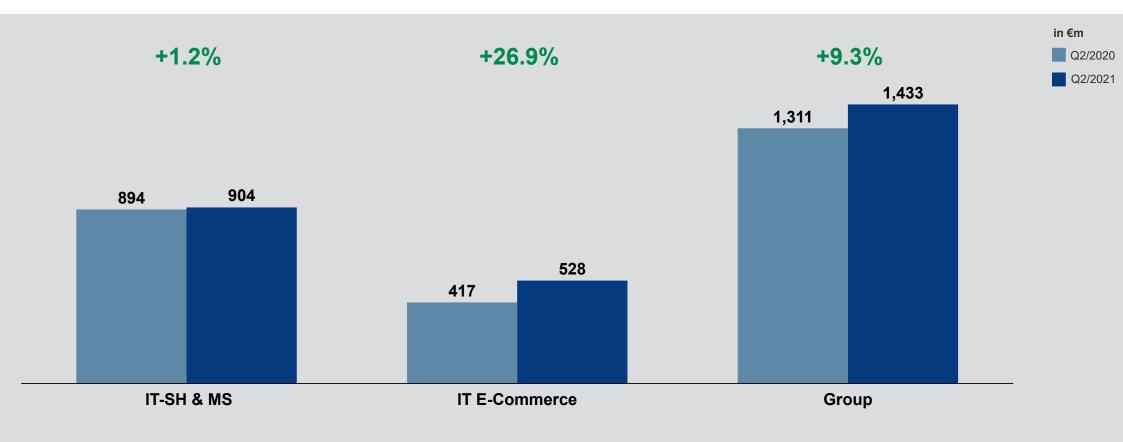

### Effects of prior year impede segment comparison.

28/9/2021 | Bechtle AG | Company Presentation