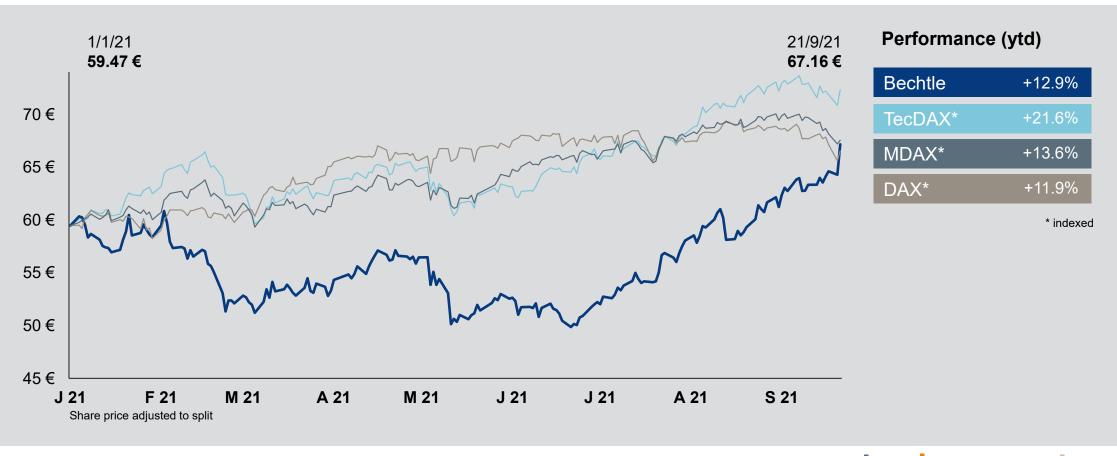

### Bechtle share – New all-time high after share split.

28/9/2021 | Bechtle AG | Company Presentation

#### Stock split was implemented from 13 - 16 August 2021.

The AGM also signed off on an increase in share capital from company funds. It's effect is similar to a 3-for-1 forward stock split. Since 16 August 2021, the Bechtle share capital has tripled and the stock price was divided by three.