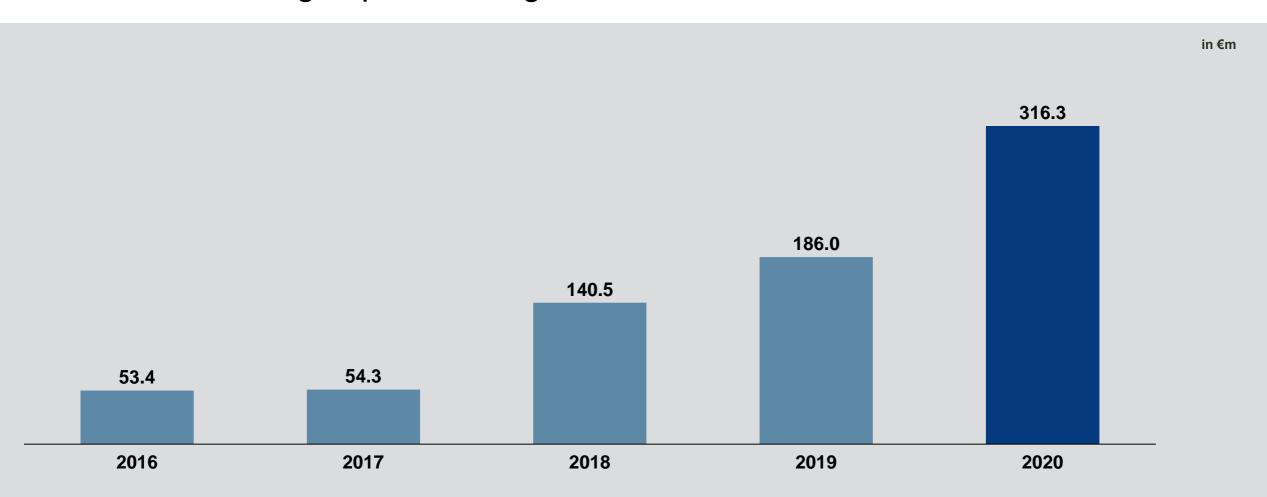

| Cancom                         | 1,295       |
|      | SVA System Vertrieb Alexander  | 887         |
|      | Axians Deutschland             | 825         |
|      | Atos IT-Solutions and Services | 710         |
|      | ACP Gruppe                     | 680         |
|      | Infosys Ltd.                   | 550         |





### 2 Business Development in 2020.



## Revenue – growth in all segments.





## Revenue – effects of pandemic felt more keenly abroad.





# Revenue – very strong second half-year.





# Gross margin – affected by positive one-offs.

in %





EBIT – growth in earnings in both segments, high margin in E-Commerce.





EBIT – very strong earnings development in the second half-year.





## Operating cash flow – successful working capital management.





# Employees – strong employer brand secures growth.





#### 3 Shares and Dividend.

THE PERSON NAMED IN



## The Bechtle share – impressive performance.



#### Performance (yoy)

| Bechtle | +42.5% |
|---------|--------|
| MDAX*   | +8.8%  |
| TecDAX* | +6.6%  |
| DAX*    | +3.5%  |



## Dividend – 11th increase in a row is testament to a dependable dividend policy.





## 4 2020 highlights.

and the first of the







































### 5 2021 outlook.

The Property Color



# Outlook. 2021 forecast optimistic despite continuing uncertainty.

Economic conditions and assumptions.

- Economy picking up over the course of the year.
- Demand for IT remains high in Bechtle core markets.
- Marked supply chain problems in IT market.
- No considerable, positive one-off