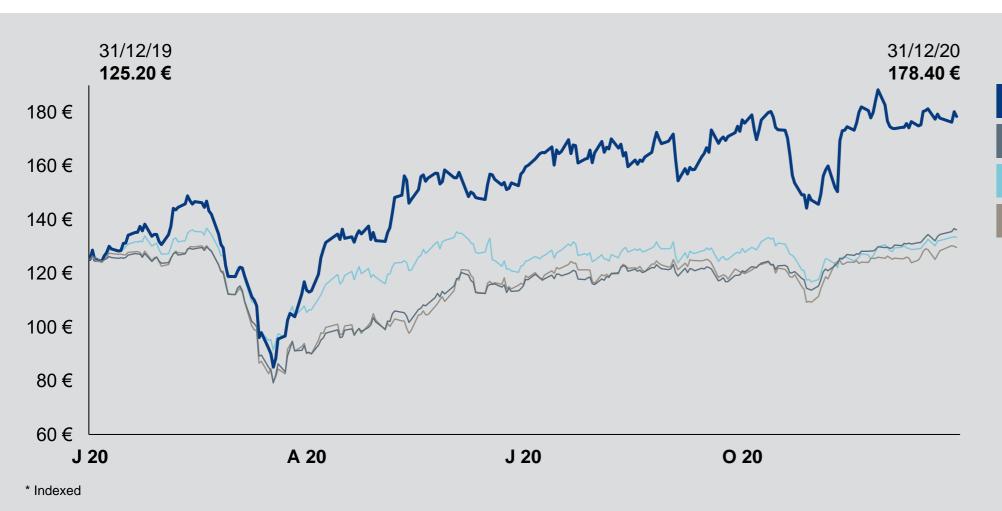

## Dividend – 11th increase in a row is testament to a dependable dividend policy.