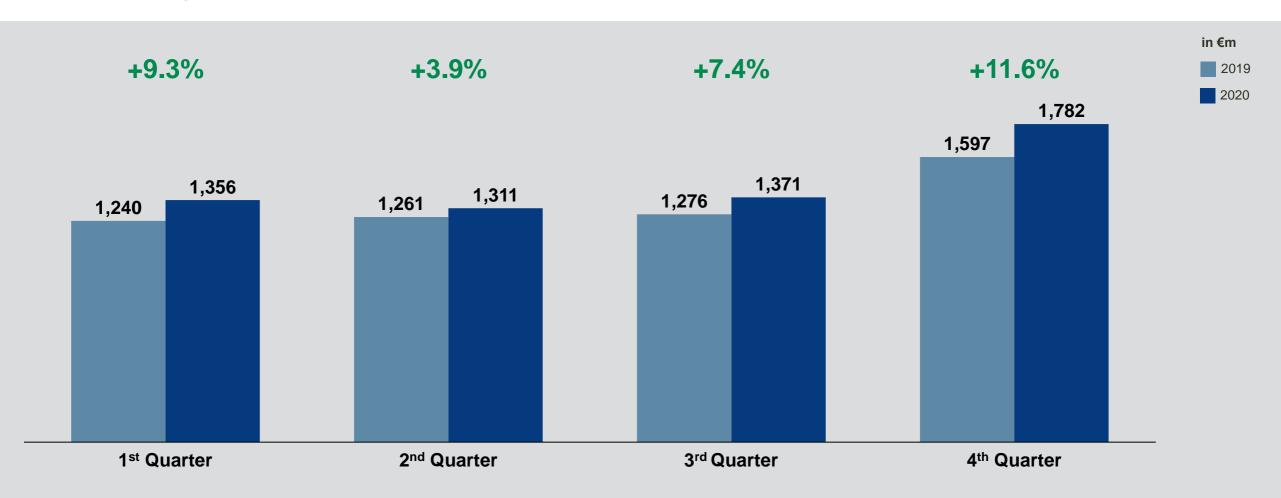

COMPANY                        | 2019        |
|      | Bechtle                        | 3,337       |
|      | Computacenter                  | 2,227       |
|      | Software One                   | 1,720       |
|      | T-Systems International        | 1,600       |
|      | Cancom                         | 1,295       |
|      | SVA System Vertrieb Alexander  | 887         |
|      | Axians Deutschland             | 825         |
|      | Atos IT-Solutions and Services | 710         |
|      | ACP Gruppe                     | 680         |
|      | Infosys Ltd.                   | 550         |





### 2 Business Development in 2020.



## Revenue – growth in all segments.





## Revenue – effects of pandemic felt more keenly abroad.





# Revenue – very strong second half-year.





# Gross margin – affected by positive one-offs.

in %





EBIT – growth in earnings in both segments, high margin in E-Commerce.





EBIT – very strong earnings development in the second half-year.





## Operating cash flow – successful working capital management.





# Employees – strong employer brand secures growth.





#### 3 Shares and Dividend.

THE PERSON NAMED IN



## The Bechtle share – impressive performance.



#### Performance (yoy)

| Bechtle | +42.5% |
|---------|--------|
| MDAX*   | +8.8%  |
| TecDAX* | +6.6%  |
| DAX*    | +3.5%  |



## Dividend – 11th increase in a row is testament to a dependable dividend policy.





## 4 2020 highlights.

and the first of the







































### 5 2021 outlook.

The Property Color



# Outlook. 2021 f