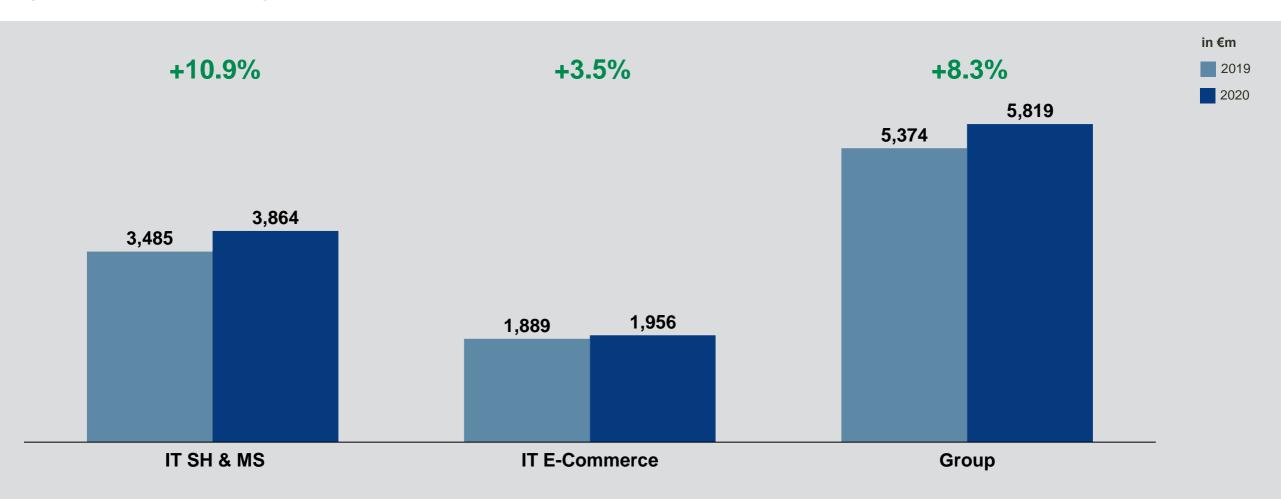

evenue in Ger                 | many (ın €m |
|------|--------------------------------|-------------|
| RANK | COMPANY                        | 2019        |
|      | Bechtle                        | 3,337       |
|      | Computacenter                  | 2,227       |
|      | Software One                   | 1,720       |
|      | T-Systems International        | 1,600       |
|      | Cancom                         | 1,295       |
|      | SVA System Vertrieb Alexander  | 887         |
|      | Axians Deutschland             | 825         |
|      | Atos IT-Solutions and Services | 710         |
|      | ACP Gruppe                     | 680         |
|      | Infosys Ltd.                   | 550         |





### 2 Business Development in 2020.



## Revenue – growth in all segments.





## Revenue – effects of pandemic felt more keenly abroad.





# Revenue – very strong second half-year.





# Gross margin – affected by positive one-offs.

in %





EBIT – growth in earnings in both segments, high margin in E-Commerce.





EBIT – very strong earnings development in the second half-year.





## Operating cash flow – successful working capital management.





# Employees – strong employer brand secures growth.





#### 3 Shares and Dividend.

THE PERSON NAMED IN



## The Bechtle share – impressive performance.



#### Performance (yoy)

| Bechtle | +42.5% |
|---------|--------|
| MDAX*   | +8.8%  |
| TecDAX* | +6.6%  |
| DAX*    | +3.5%  |



## Dividend – 11th increase in a row is testament to a dependable dividend policy.





## 4 2020 highlights.

and the fi