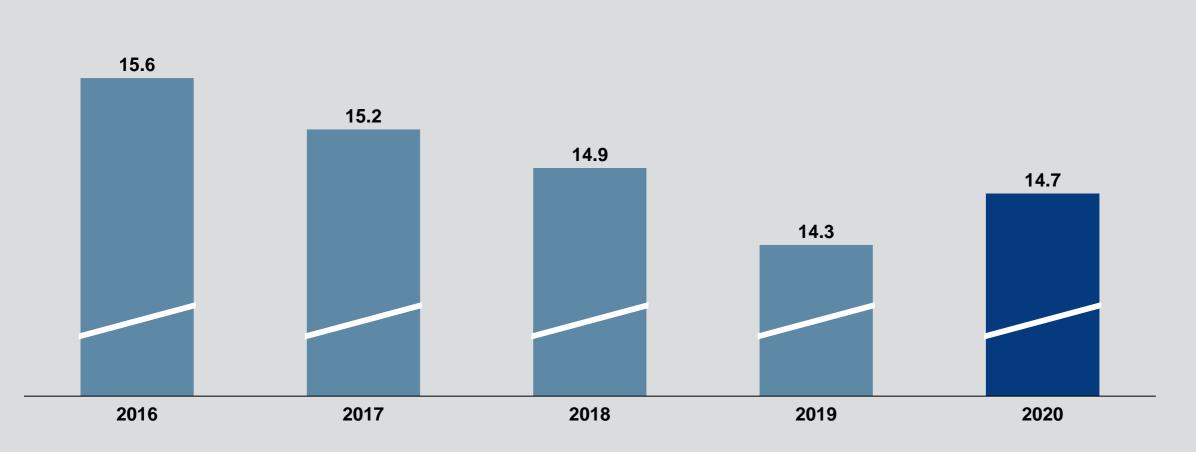

# Gross margin – affected by positive one-offs.

in %

EBIT – growth in earnings in both segments, high margin in E-Commerce.

EBIT – very strong earnings development in the second half-year.