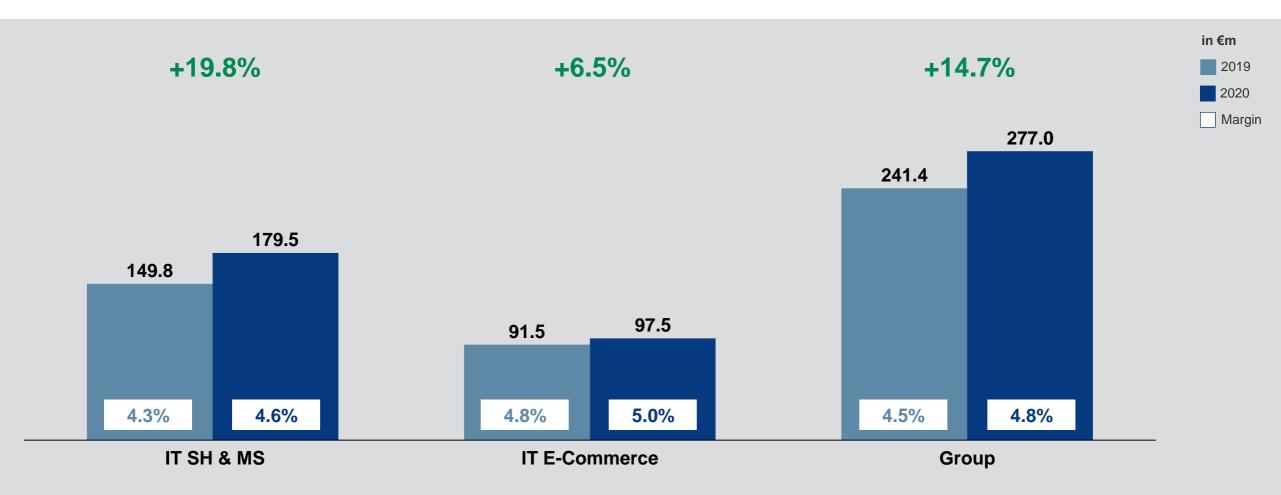

# Gross margin – affected by positive one-offs.

in %

EBIT – growth in earnings in both segments, high margin in E-Commerce.

EBIT – very strong earnings development in the second half-year.