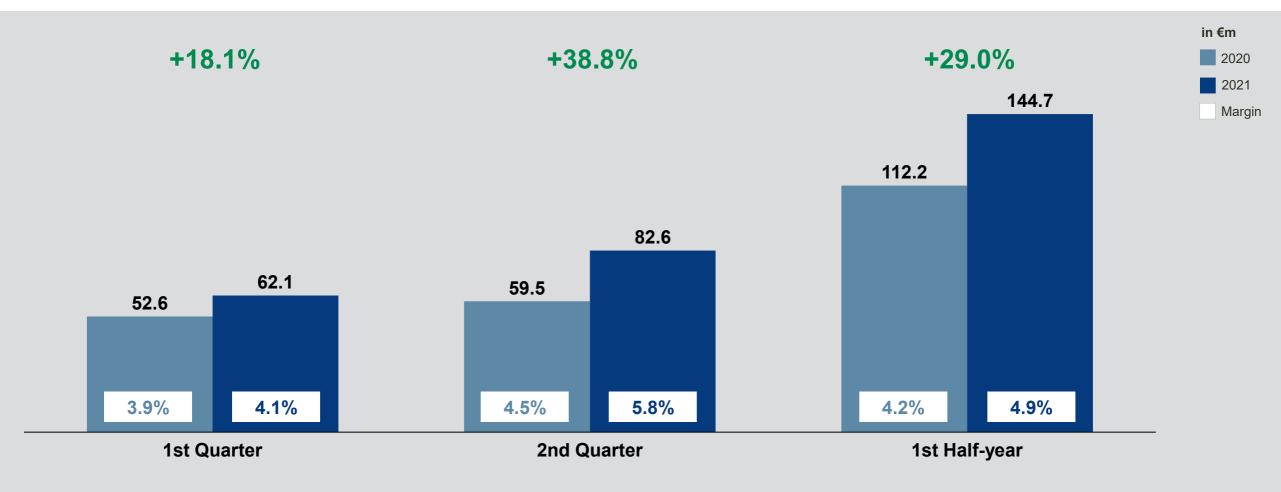

### Revenue – Growth maintains high level.

11.1.1.1.1.1.1

12

### Revenue – Effects of prior year impede segment comparison.

1111

13