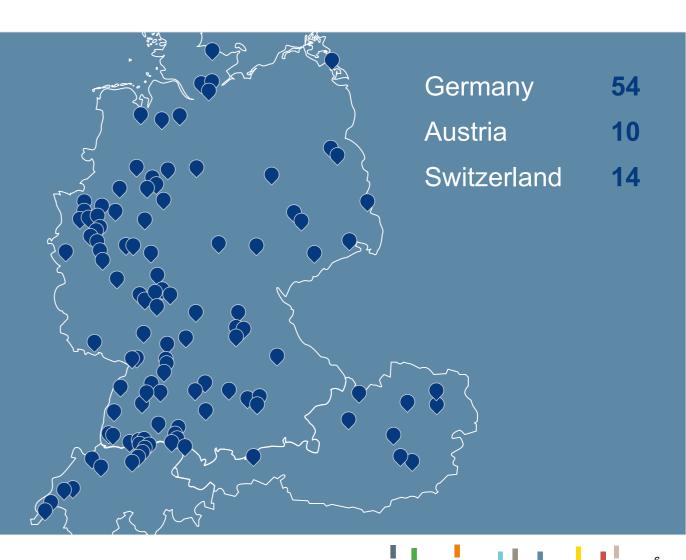

### Bechtle IT Systems Houses. In Germany, Austria and Switzerland.

Widespread, regional coverage

- Consulting, procurement and services
- Some 80 locations in Germany, Austria and Switzerland
- Individual e-procurement services at bechtle.com
- Employees in 2020: 9,736Services: Approx. 5,700
- Revenue in 2020: €3.9bn