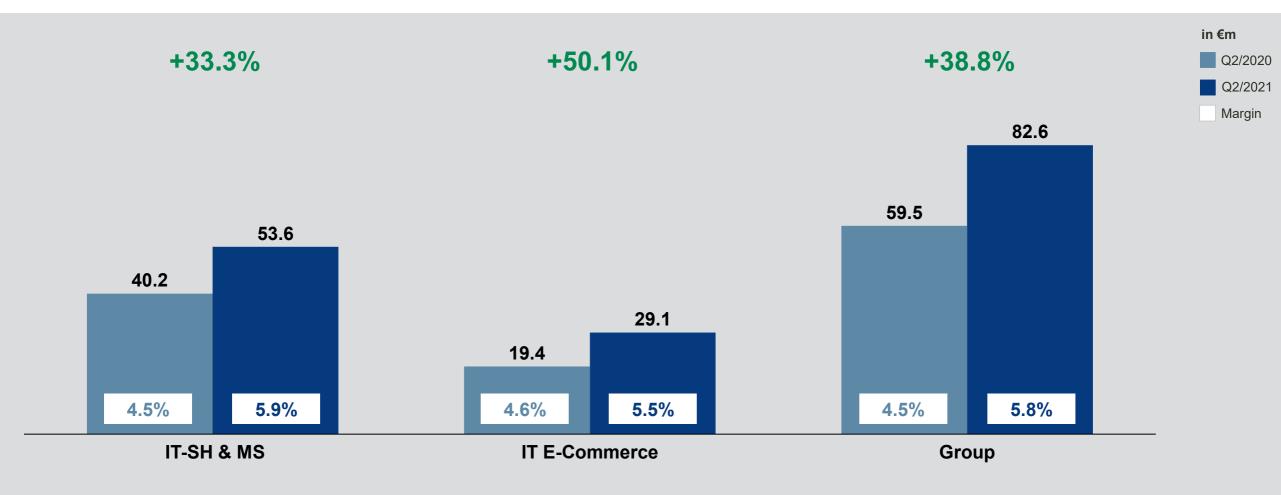

0          |
|      | NTT Data                       | 840          |
|      | msg systems                    | 779          |
|      | Atos IT-Solutions and Services | 760          |
|      | ACP Gruppe                     | 700          |





#### Shareholder Structure.



Current of: September 2021, 126 million shares





the transformed pro-

10

## 2 Business Development Q2 2021.





11.1.1.1.1.1

11

### Revenue – Growth maintains high level.





11.1.1.1.1.1.1

12

### Revenue – Effects of prior year impede segment comparison.





1111

13

### EBIT –

Half-year results show operative strength – One-off effects balancing out.



16-17/9/21 | Bechtle AG | Company Presentation



1111

14

## EBIT – Operative strength and one-off effect lead to outstanding increase in earnings.





Operating cashflow – Positive development continues.

in €m 47.3 40.5 7.4 -22.1 -23.3 H1.17 H1.18 H1.19 H1.20 H1.21

15



### Employees – Increase in headcount predominantly down to new hires.





## 3 The Bechtle share.



16-17/9/21 | Bechtle AG | Company Presentation



11

18

### Bechtle share – New all-time high after share split.





# 4 Highlights.

16-17/9/21 | Bechtle AG | Company Presentation







#### **Bechtle to market Fairphone.**

Bechtle has agreed to a partnership with Fairphone to market the company's products in several European countries.







#### AGM approves dividend increase.

The Bechtle AG AGM signed off on a dividend payout of €1.35 for the 2020 fiscal year—an increase of 12.5% and the eleventh in a row.







#### Stock split was implemented from 13