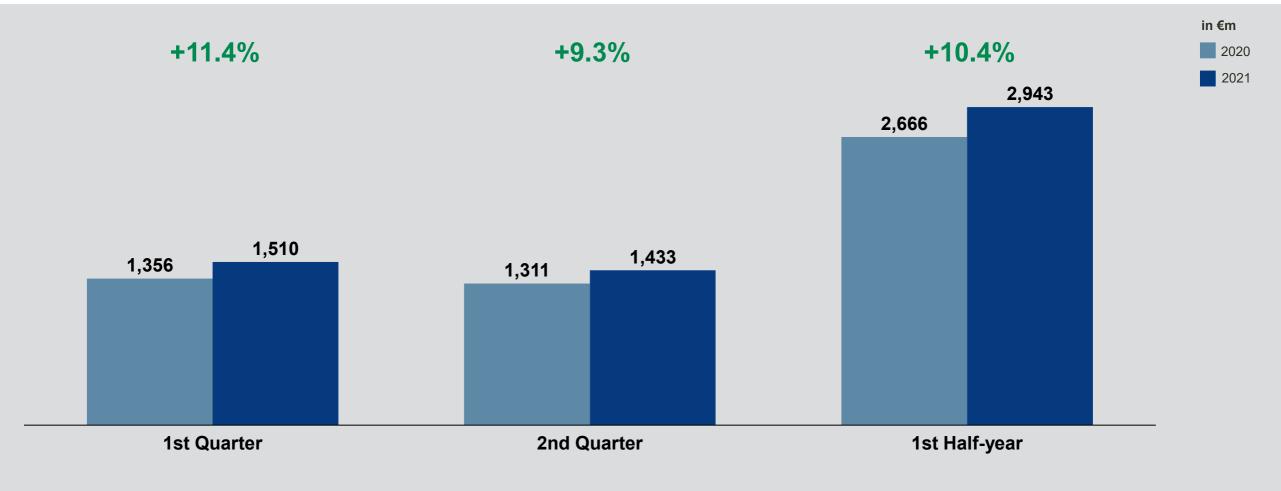

020         |
|      | Bechtle                        | 3,661        |
|      | Computacenter                  | 2,108        |
|      | Software One                   | 1,800        |
|      | Cancom                         | 1,390        |
|      | SVA System Vertrieb Alexander  | 1,036        |
|      | T-Systems International        | 900          |
|      | NTT Data                       | 840          |
|      | msg systems                    | 779          |
|      | Atos IT-Solutions and Services | 760          |
|      | ACP Gruppe                     | 700          |





#### Shareholder Structure.



Current of: September 2021, 126 million shares





the transformed pro-

10

## 2 Business Development Q2 2021.





11.1.1.1.1.1

11

### Revenue – Growth maintains high level.





11.1.1.1.1.1.1

12

### Revenue – Effects of prior year impede segment comparison.





1111

13

### EBIT –

Half-year results show operative strength – One-off effects balancing out.



16-17/9/21 | Bechtle AG | Company Presentation



1111

14

## EBIT – Operative strength and one-off effect lead to outstanding increase in earnings.





Operating cashflow – Positive development continues.

in €m 47.3 40.5 7.4 -22.1 -23.3 H1.17 H1.18 H1.19 H1.20 H1.21

15



### Employees – Increase in headcount predominantly down to new hires.





## 3 The Bechtle share.



16-17/9/21 | Bechtle AG | Company Presentation



11

18

### Bechtle share – New all-time high after share split.





# 4 Highlights.

16-17/9/21 | Bechtle AG | Company Presentation







#### **Bechtle to market Fairphone.*