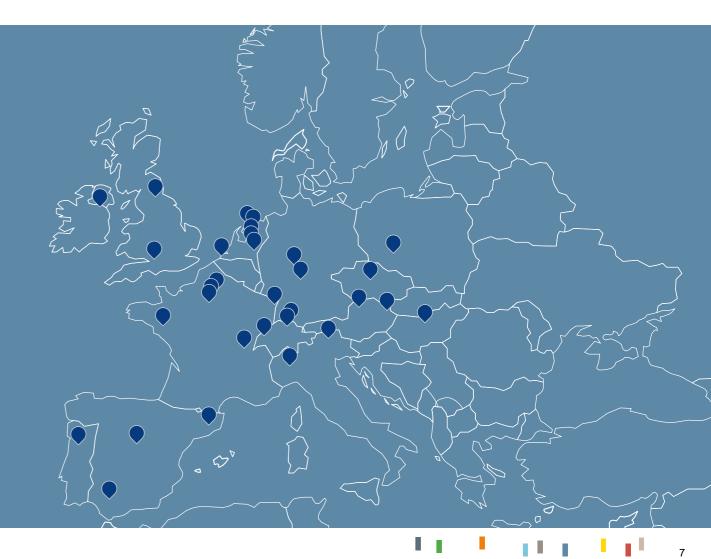

### Bechtle IT E-Commerce. The European powerhouse.

- Brands: Bechtle direct, ARP, Inmac Wstore (FR), BuyIT (NL), Bechtle Comsoft (FR)
- Home brand: Articona
- In 14 European countries
- Cross-channel strategy: Digital reach with personal account management
- Individual e-procurement services at bechtle.com
- Employees in 2020: 2,444
- Revenue in 2020: €2.0bn