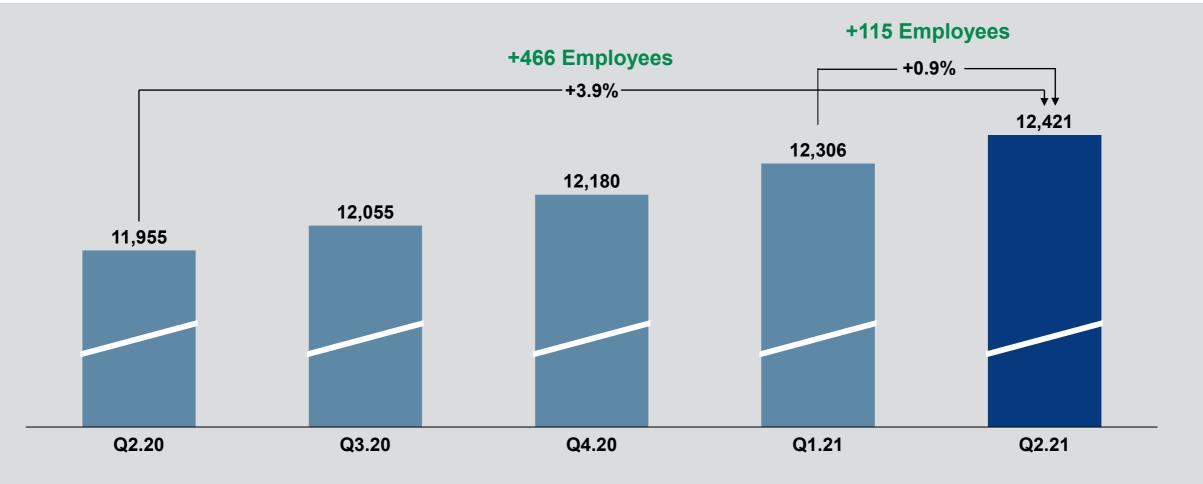

uppe                     | 700          |





#### Shareholder Structure.



Current of: September 2021, 126 million shares





the transformed pro-

10

## 2 Business Development Q2 2021.





11.1.1.1.1.1

11

### Revenue – Growth maintains high level.





11.1.1.1.1.1.1

12

### Revenue – Effects of prior year impede segment comparison.





1111

13

### EBIT –

Half-year results show operative strength – One-off effects balancing out.



16-17/9/21 | Bechtle AG | Company Presentation



1111

14

## EBIT – Operative strength and one-off effect lead to outstanding increase in earnings.





Operating cashflow – Positive development continues.

in €m 47.3 40.5 7.4 -22.1 -23.3 H1.17 H1.18 H1.19 H1.20 H1.21

15



### Employees – Increase in headcount predominantly down to new hires.





## 3 The Bechtle share.



16-17/9/21 | Bechtle AG | Company Presentation



11

18

### Bechtle share – New all-time high after share split.





# 4 Highlights.

16-17/9/21 | Bechtle AG | Company Presentation







#### **Bechtle to market Fairphone.**

Bechtle has agreed to a partnership with Fairphone to market the company's products in several European countries.







#### AGM approves dividend increase.

The Bechtle AG AGM signed off on a dividend payout of €1.35 for the 2020 fiscal year—an increase of 12.5% and the eleventh in a row.







#### Stock split was implemented from 13 - 16 August 2021.

The AGM also signed off on an increase in share capital from company funds. It's effect is similar to a 3-for-1 forward stock split. Since 16 August 2021, the Bechtle share capita