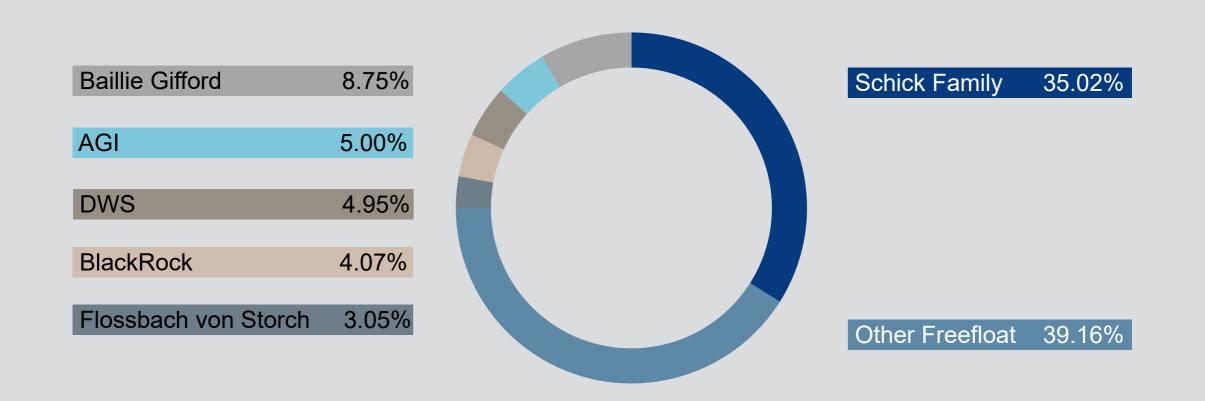

#### Shareholder Structure.

Current of: September 2021, 126 million shares

the transformed pro-

10