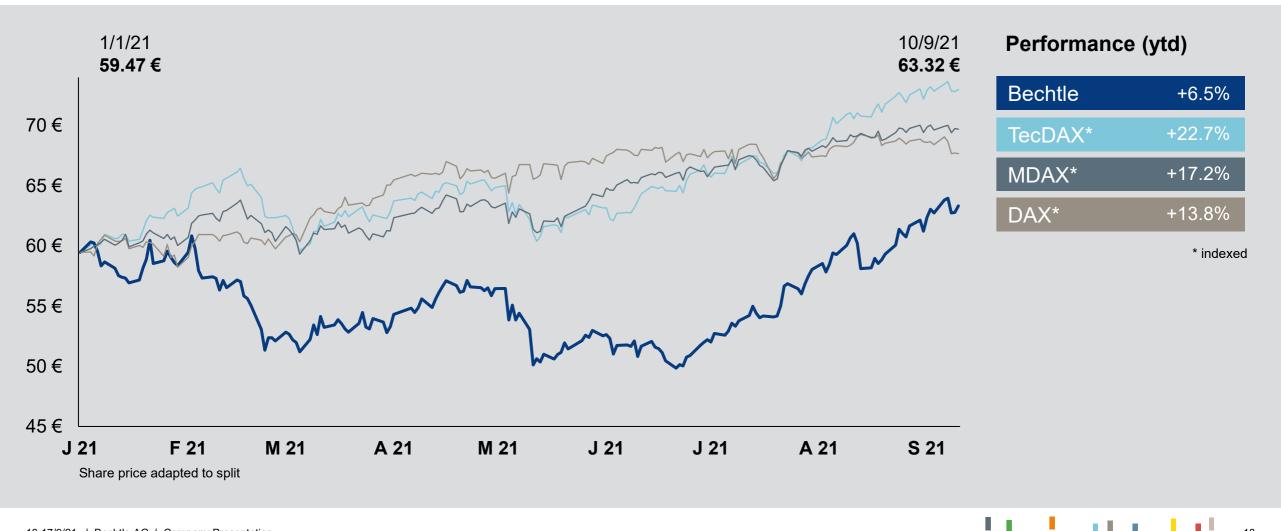

ro-

10

## 2 Business Development Q2 2021.





11.1.1.1.1.1

11

### Revenue – Growth maintains high level.





11.1.1.1.1.1.1

12

### Revenue – Effects of prior year impede segment comparison.





1111

13

### EBIT –

Half-year results show operative strength – One-off effects balancing out.



16-17/9/21 | Bechtle AG | Company Presentation



1111

14

## EBIT – Operative strength and one-off effect lead to outstanding increase in earnings.





Operating cashflow – Positive development continues.

in €m 47.3 40.5 7.4 -22.1 -23.3 H1.17 H1.18 H1.19 H1.20 H1.21

15



### Employees – Increase in headcount predominantly down to new hires.





## 3 The Bechtle share.



16-17/9/21 | Bechtle AG | Company Presentation



11

18

### Bechtle share – New all-time high after share split.





# 4 Highlights.

16-17/9/21 | Bechtle AG | Company Presentation







#### **Bechtle to market Fairphone.**

Bechtle has agreed to a partnership with Fairphone to market the company's products in several European countries.







#### AGM approves dividend increase.

The Bechtle AG AGM signed off on a dividend payout of €1.35 for the 2020 fiscal year—an increase of 12.5% and the eleventh in a row.







#### Stock split was implemented from 13 - 16 August 2021.

The AGM also signed off on an increase in share capital from company funds. It's effect is similar to a 3-for-1 forward stock split. Since 16 August 2021, the Bechtle share capital has tripled and the stock price was divided by three.







#### Global IT Alliance welcomes Dynacons in India.

Dynacons Systems & Solutions Lt